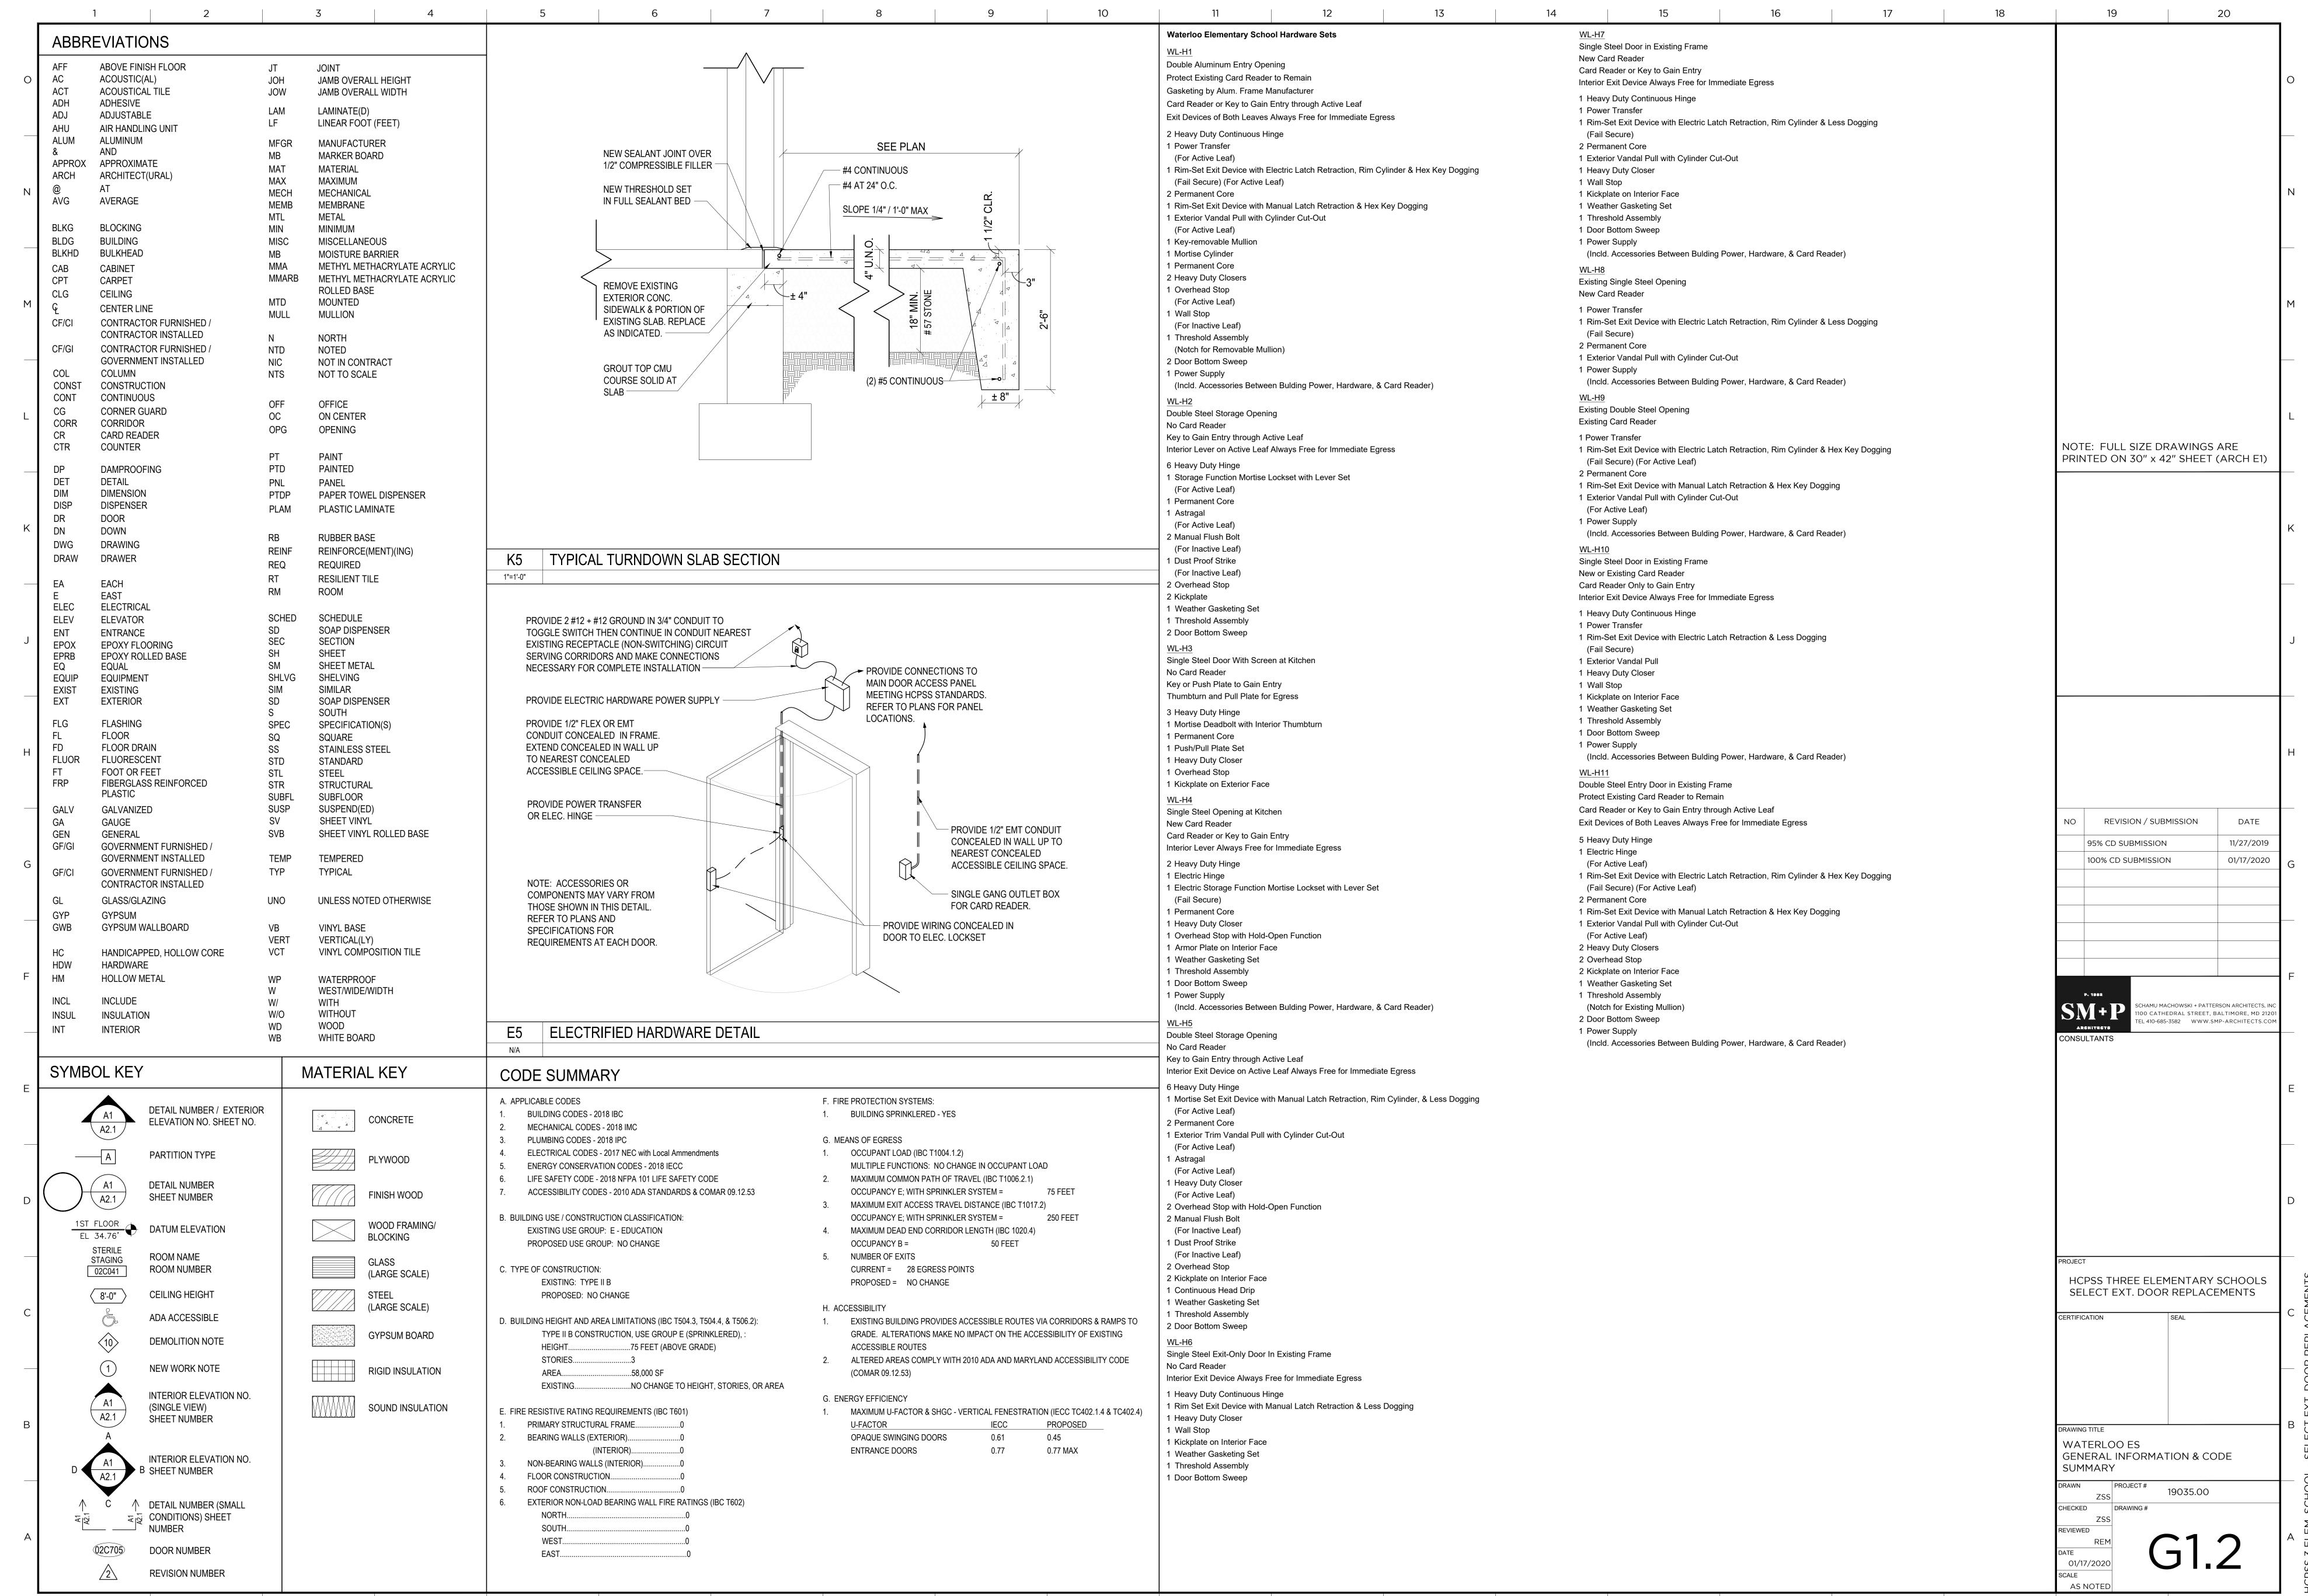

## **DRAWING LIST** CS COVER SHEET ARCHITECTURAL G1.1 CENTENNIAL LANE ES - GENERAL INFORMATION & CODE SUMMARY HOWARD COUNTY PUBLIC SCHOOL SYSTEM THREE ELEMENTARY SCHOOL A2.2 WATERLOO ES - DOOR SCHEDULE, TYPES, & DETAILS A2.3 WORTHINGTON ES - DOOR SCHEDULE, TYPES, & DETAILS SELECT EXTERIOR DOOR REPLACEMENTS OWNER ADDRESS: HOWARD COUNTY PUBLIC SCHOOL SYSTEM NOTE: FULL SIZE DRAWINGS ARE **BUILDING SERVICES** PRINTED ON 30" x 42" SHEET (ARCH E1) 9020 MENDENHALL COURT, SUITE A COLUMBIA, MD 21045 SCHOOL 1: SCHOOL 2: CENTENNIAL LANE ELEMENTARY SCHOOL WATERLOO ELEMENTARY SCHOOL 3825 CENTENNIAL LANE 5940 WATERLOO ROAD ELLICOTT CITY, MD 21042 COLUMBIA, MD 21045 REVISION / SUBMISSION 11/27/2019 95% CD SUBMISSION 100% CD SUBMISSION 01/17/2020 **VICINITY AERIAL VIEW - NTS** VICINITY AERIAL VIEW - NTS VICINITY MAP - NTS VICINITY MAP - NTS SCHOOL 3: WORTHINGTON ELEMENTARY SCHOOL 4570 ROUNDHILL ROAD ELLICOTT CITY, MD 21043 HCPSS THREE ELEMENTARY SCHOOLS SELECT EXT. DOOR REPLACEMENTS **COVER SHEET** VICINITY AERIAL VIEW - NTS VICINITY MAP - NTS