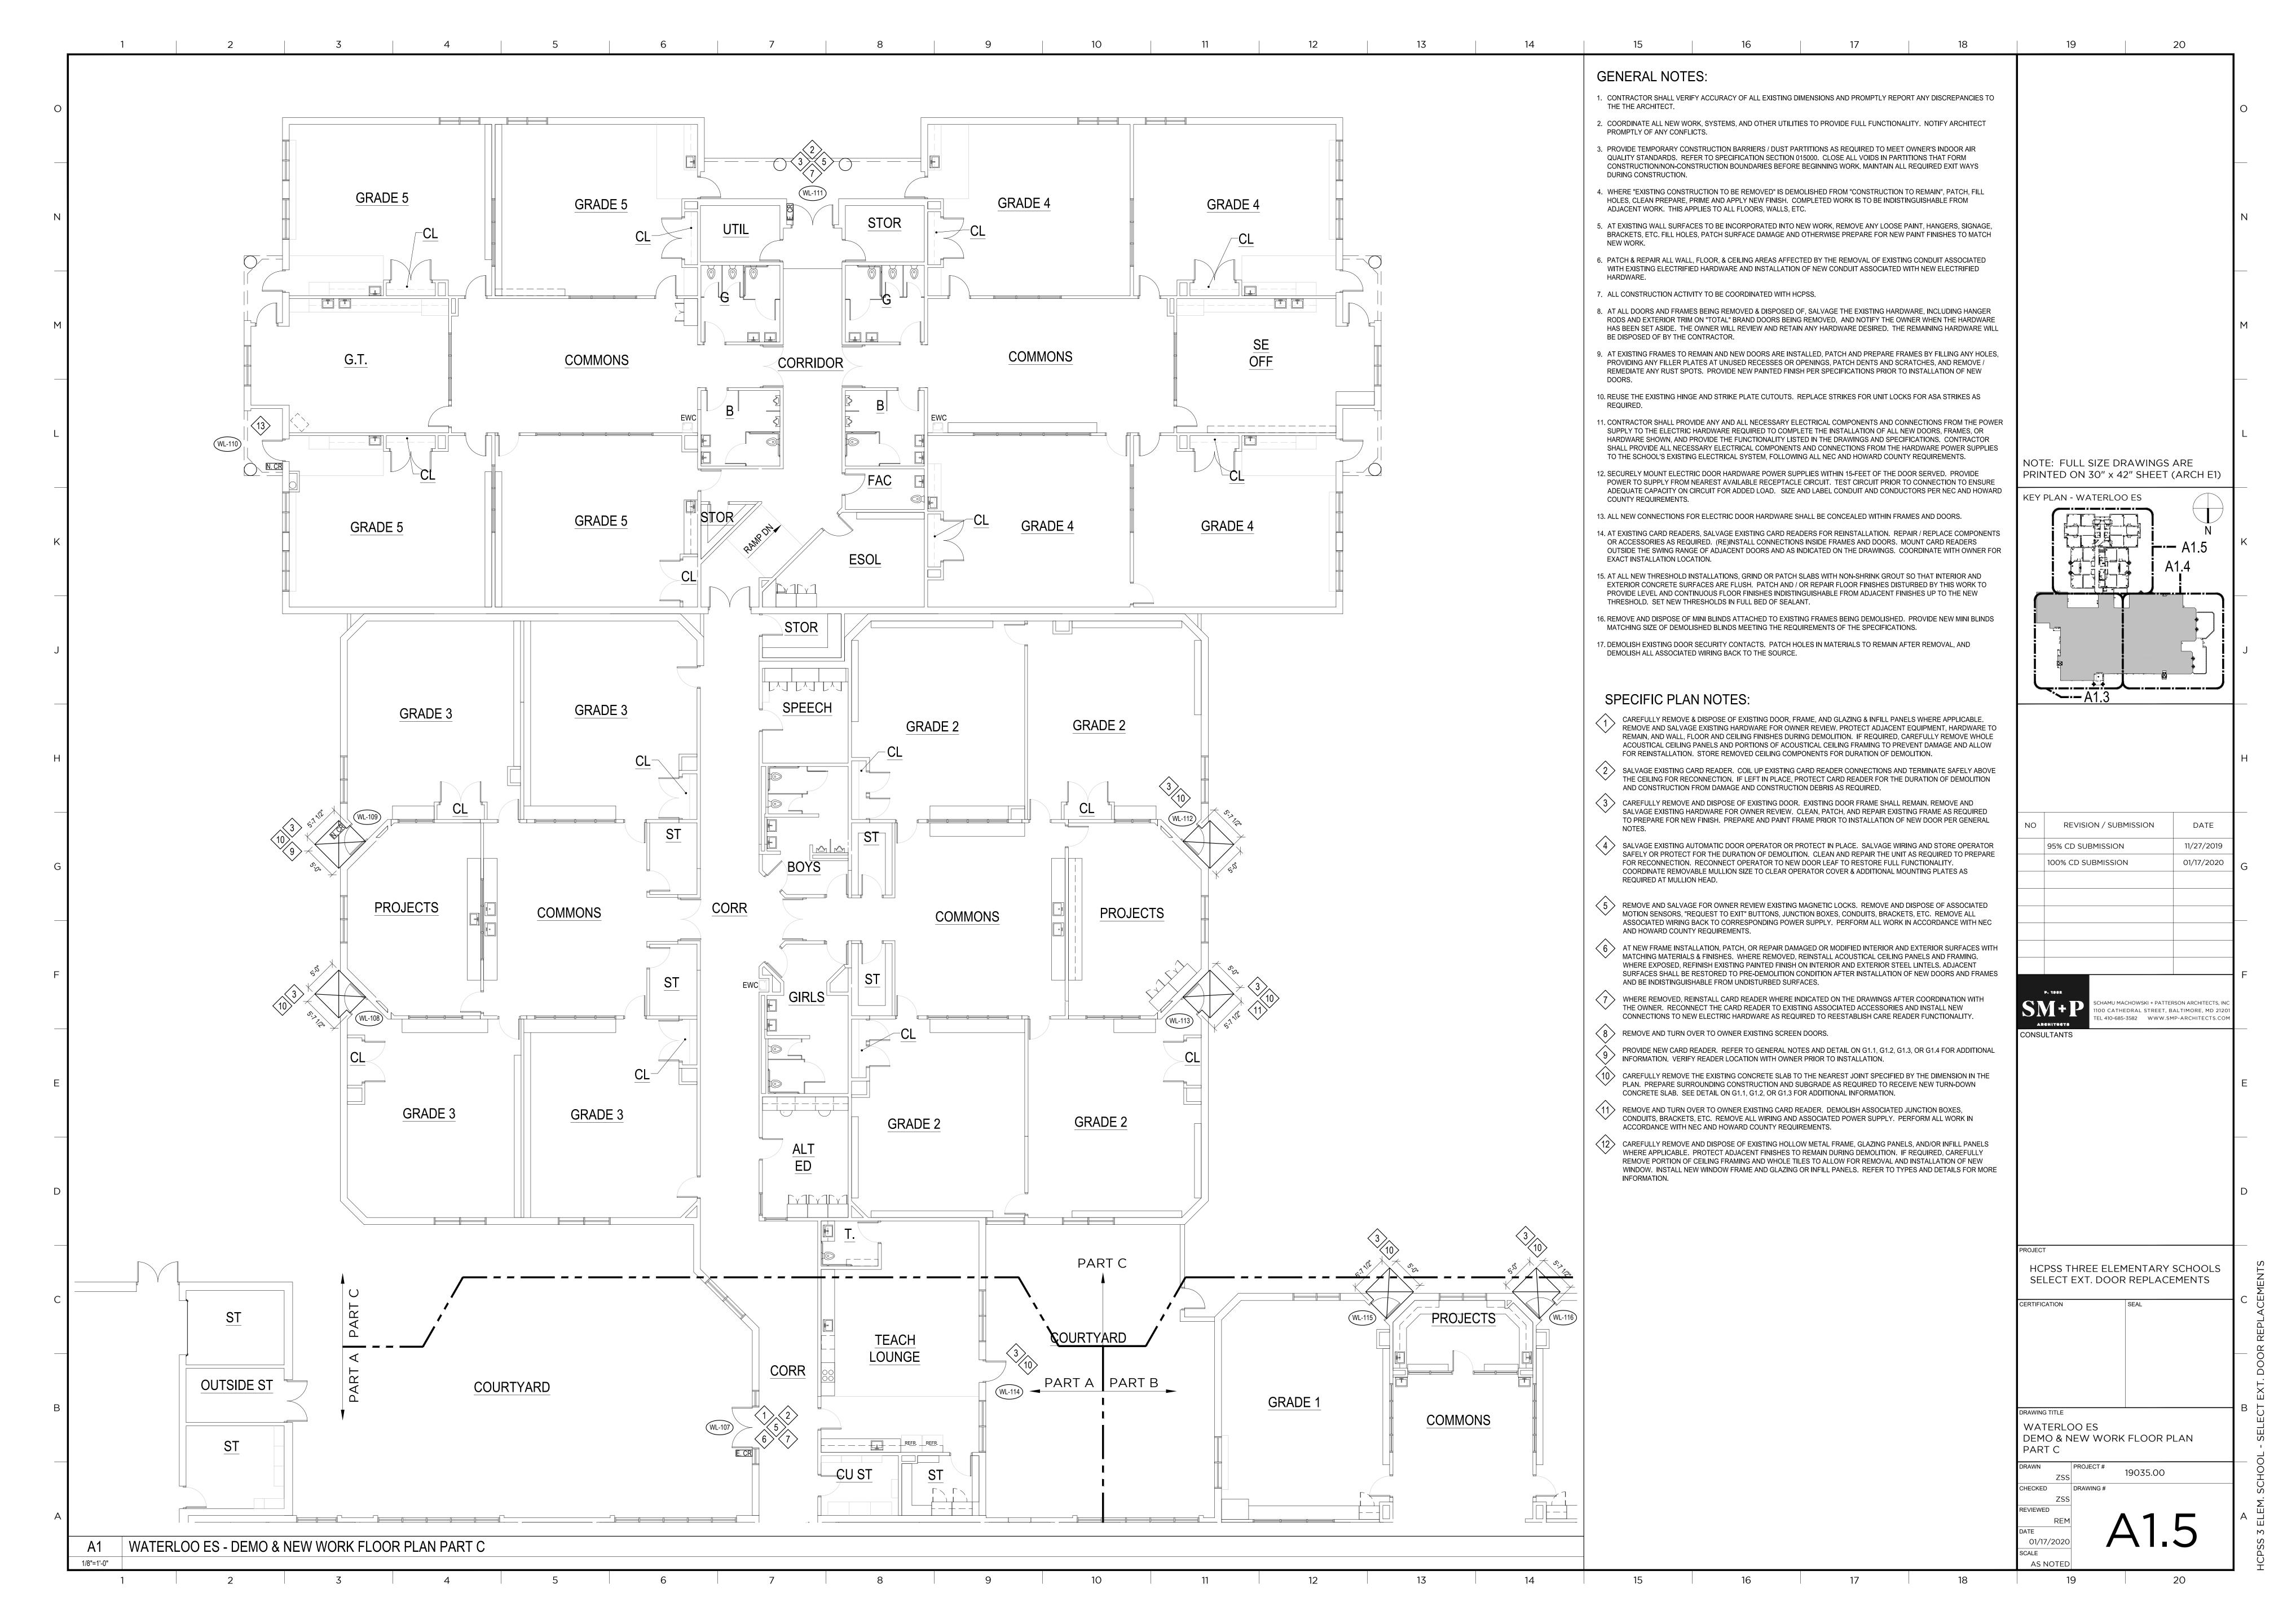

## **DRAWING LIST** CS COVER SHEET ARCHITECTURAL G1.1 CENTENNIAL LANE ES - GENERAL INFORMATION & CODE SUMMARY HOWARD COUNTY PUBLIC SCHOOL SYSTEM THREE ELEMENTARY SCHOOL A2.2 WATERLOO ES - DOOR SCHEDULE, TYPES, & DETAILS A2.3 WORTHINGTON ES - DOOR SCHEDULE, TYPES, & DETAILS SELECT EXTERIOR DOOR REPLACEMENTS OWNER ADDRESS: HOWARD COUNTY PUBLIC SCHOOL SYSTEM NOTE: FULL SIZE DRAWINGS ARE **BUILDING SERVICES** PRINTED ON 30" x 42" SHEET (ARCH E1) 9020 MENDENHALL COURT, SUITE A COLUMBIA, MD 21045 SCHOOL 1: SCHOOL 2: CENTENNIAL LANE ELEMENTARY SCHOOL WATERLOO ELEMENTARY SCHOOL 3825 CENTENNIAL LANE 5940 WATERLOO ROAD ELLICOTT CITY, MD 21042 COLUMBIA, MD 21045 REVISION / SUBMISSION 11/27/2019 95% CD SUBMISSION 100% CD SUBMISSION 01/17/2020 **VICINITY AERIAL VIEW - NTS** VICINITY AERIAL VIEW - NTS VICINITY MAP - NTS VICINITY MAP - NTS SCHOOL 3: WORTHINGTON ELEMENTARY SCHOOL 4570 ROUNDHILL ROAD ELLICOTT CITY, MD 21043 HCPSS THREE ELEMENTARY SCHOOLS SELECT EXT. DOOR REPLACEMENTS **COVER SHEET** VICINITY AERIAL VIEW - NTS VICINITY MAP - NTS