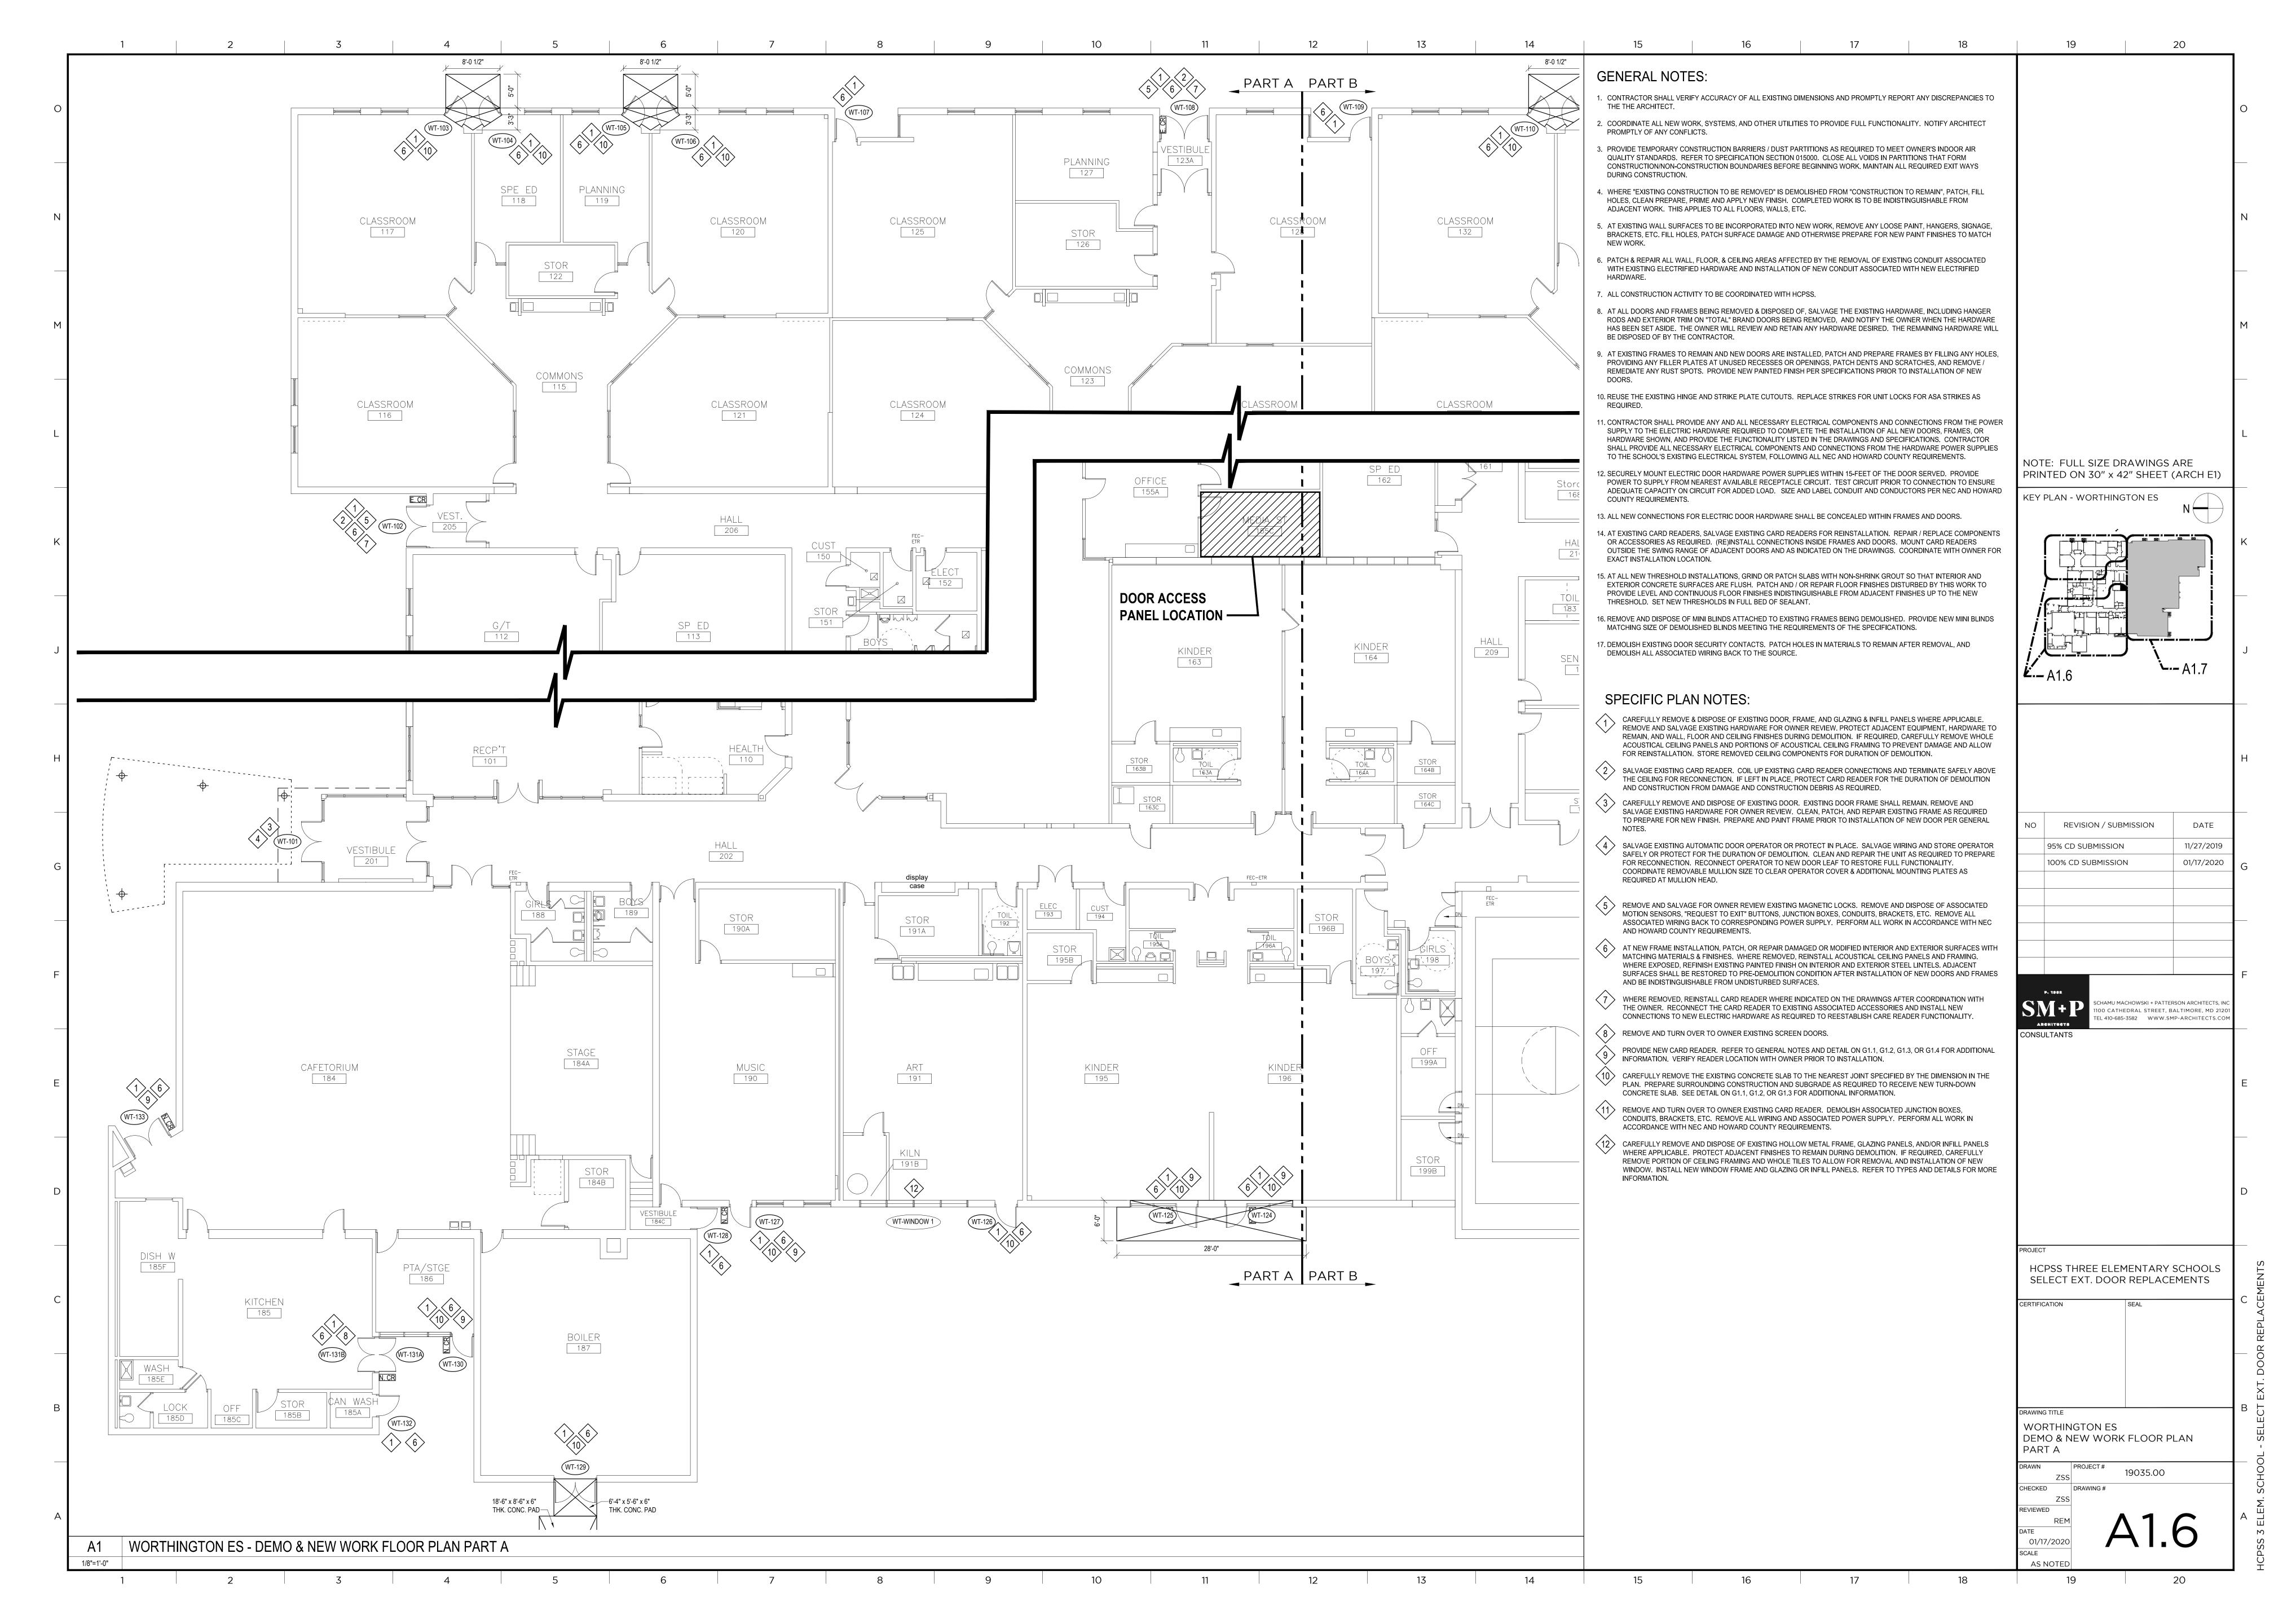

## **DRAWING LIST** CS COVER SHEET ARCHITECTURAL G1.1 CENTENNIAL LANE ES - GENERAL INFORMATION & CODE SUMMARY HOWARD COUNTY PUBLIC SCHOOL SYSTEM THREE ELEMENTARY SCHOOL A2.2 WATERLOO ES - DOOR SCHEDULE, TYPES, & DETAILS A2.3 WORTHINGTON ES - DOOR SCHEDULE, TYPES, & DETAILS SELECT EXTERIOR DOOR REPLACEMENTS OWNER ADDRESS: HOWARD COUNTY PUBLIC SCHOOL SYSTEM NOTE: FULL SIZE DRAWINGS ARE **BUILDING SERVICES** PRINTED ON 30" x 42" SHEET (ARCH E1) 9020 MENDENHALL COURT, SUITE A COLUMBIA, MD 21045 SCHOOL 1: SCHOOL 2: CENTENNIAL LANE ELEMENTARY SCHOOL WATERLOO ELEMENTARY SCHOOL 3825 CENTENNIAL LANE 5940 WATERLOO ROAD ELLICOTT CITY, MD 21042 COLUMBIA, MD 21045 REVISION / SUBMISSION 11/27/2019 95% CD SUBMISSION 100% CD SUBMISSION 01/17/2020 **VICINITY AERIAL VIEW - NTS** VICINITY AERIAL VIEW - NTS VICINITY MAP - NTS VICINITY MAP - NTS SCHOOL 3: WORTHINGTON ELEMENTARY SCHOOL 4570 ROUNDHILL ROAD ELLICOTT CITY, MD 21043 HCPSS THREE ELEMENTARY SCHOOLS SELECT EXT. DOOR REPLACEMENTS **COVER SHEET** VICINITY AERIAL VIEW - NTS VICINITY MAP - NTS