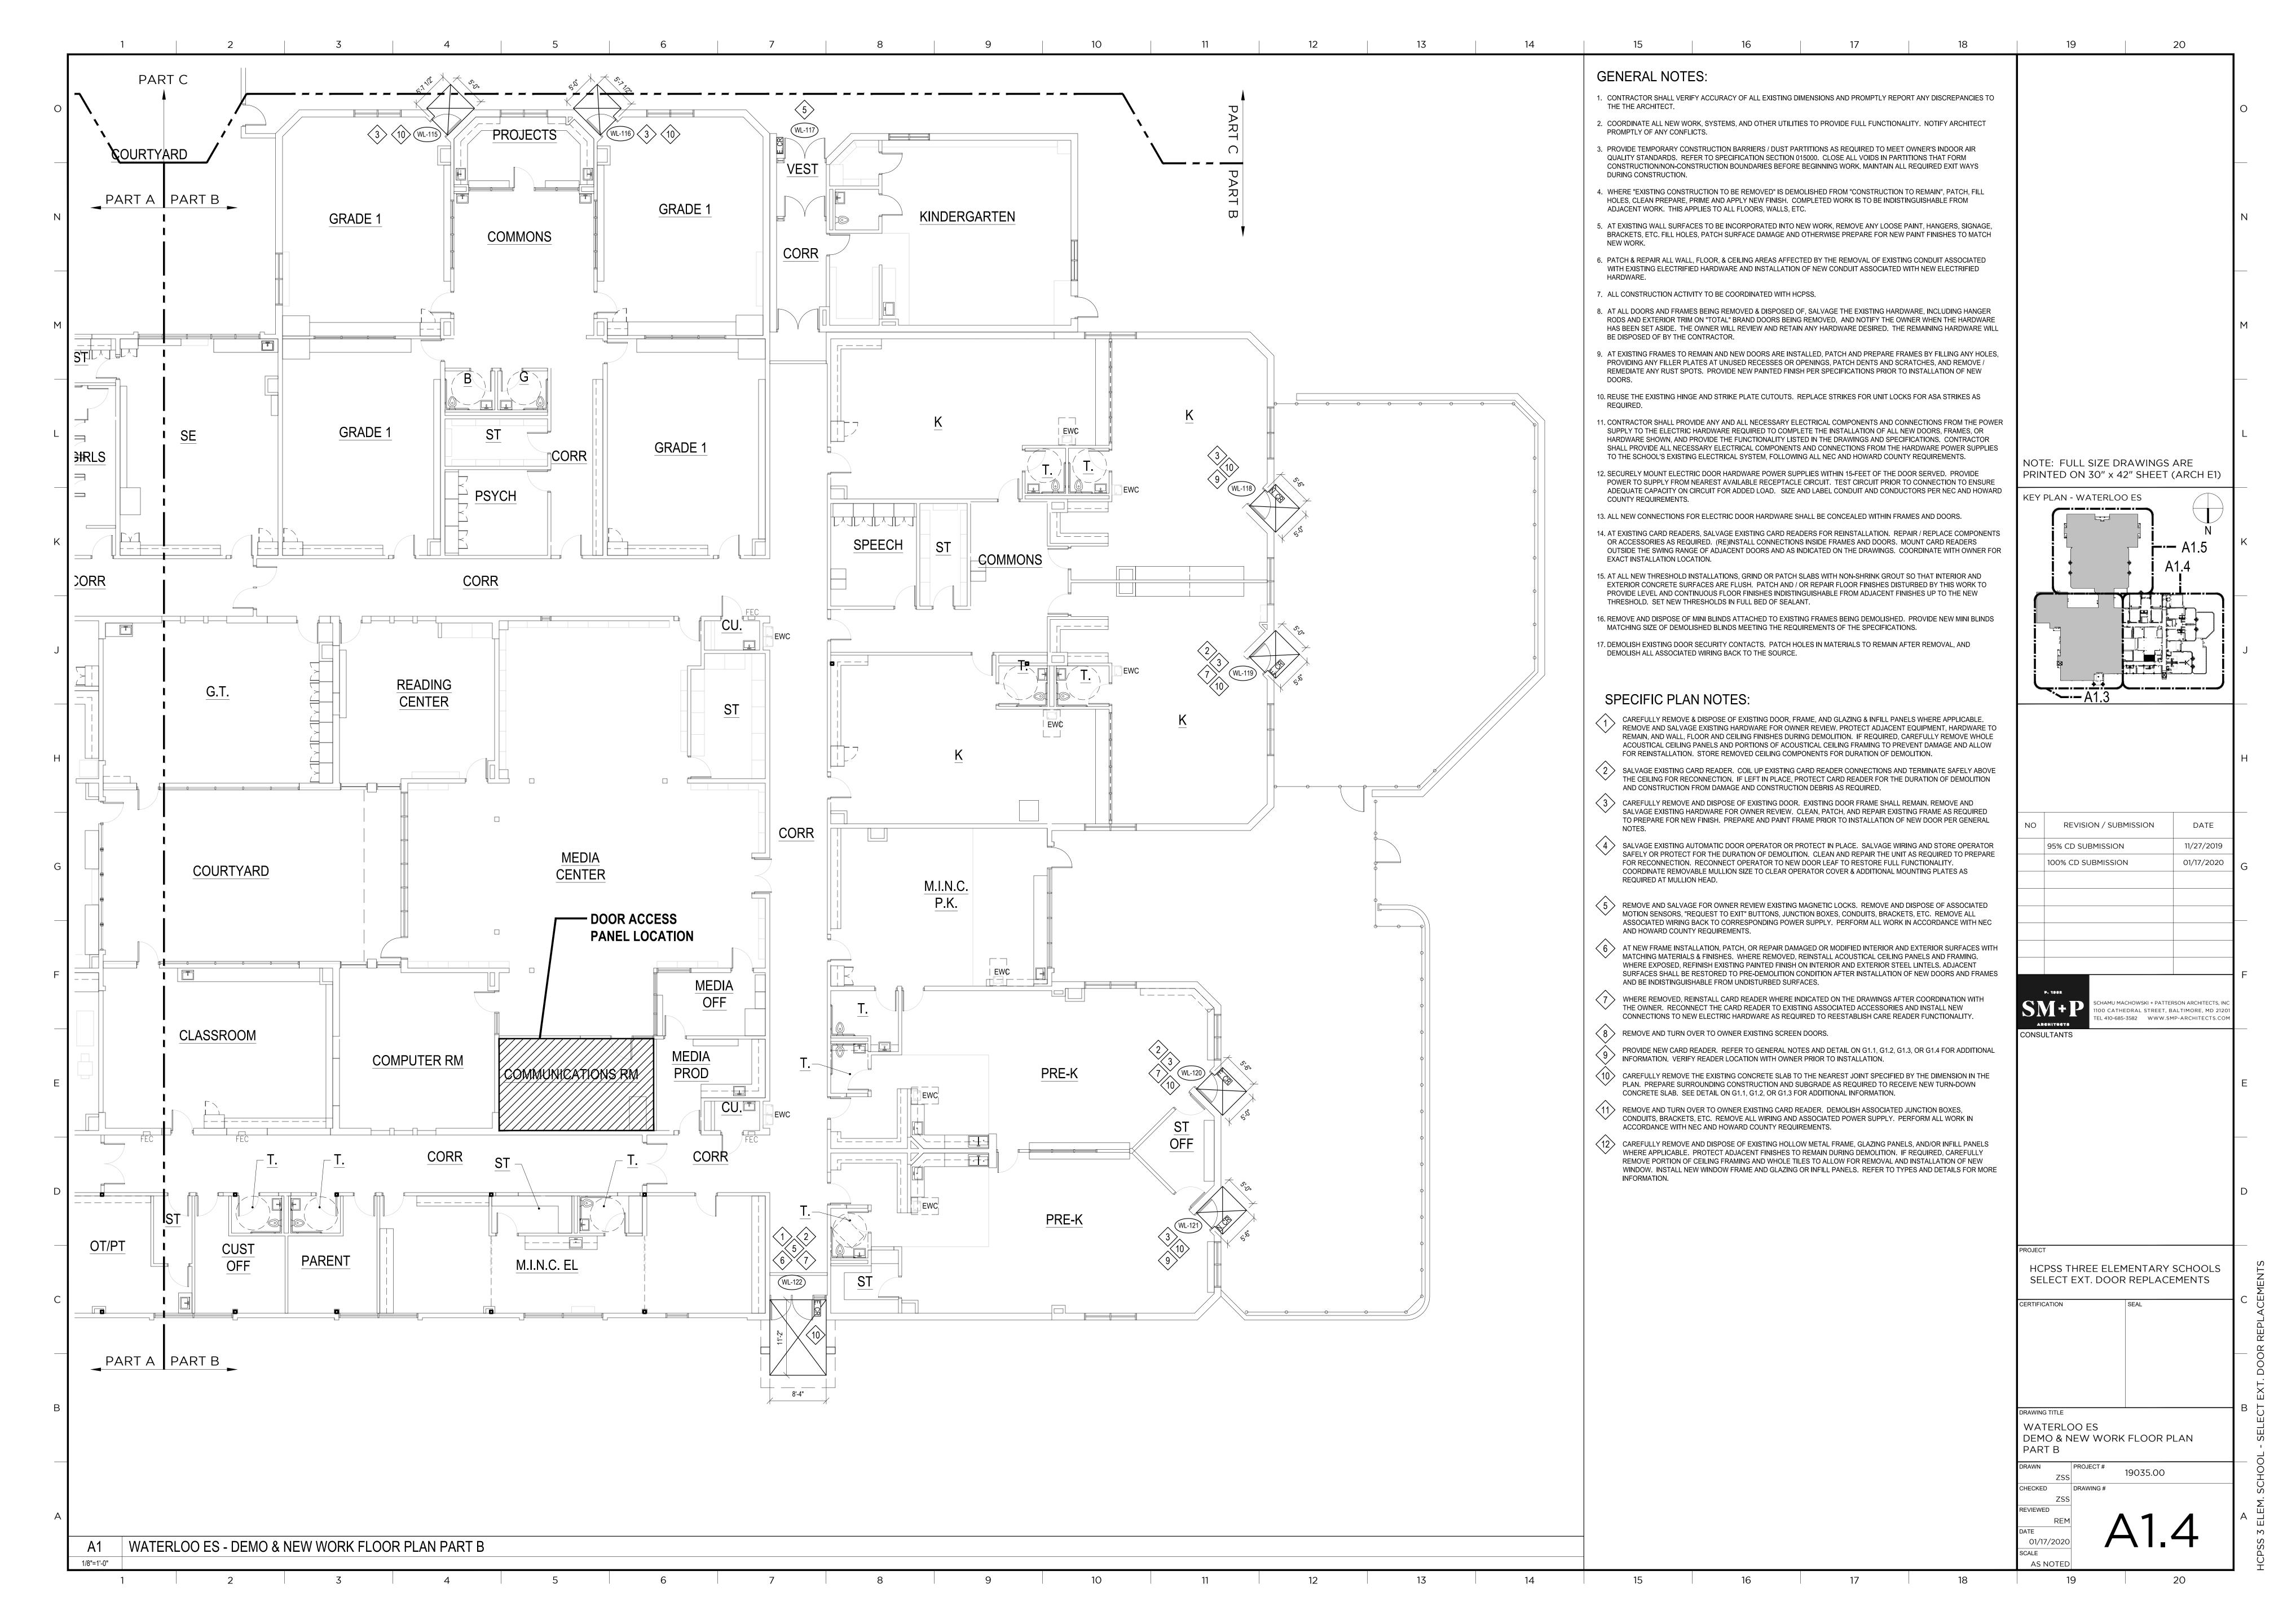

## **DRAWING LIST** CS COVER SHEET ARCHITECTURAL G1.1 CENTENNIAL LANE ES - GENERAL INFORMATION & CODE SUMMARY HOWARD COUNTY PUBLIC SCHOOL SYSTEM THREE ELEMENTARY SCHOOL A2.2 WATERLOO ES - DOOR SCHEDULE, TYPES, & DETAILS A2.3 WORTHINGTON ES - DOOR SCHEDULE, TYPES, & DETAILS SELECT EXTERIOR DOOR REPLACEMENTS OWNER ADDRESS: HOWARD COUNTY PUBLIC SCHOOL SYSTEM NOTE: FULL SIZE DRAWINGS ARE **BUILDING SERVICES** PRINTED ON 30" x 42" SHEET (ARCH E1) 9020 MENDENHALL COURT, SUITE A COLUMBIA, MD 21045 SCHOOL 1: SCHOOL 2: CENTENNIAL LANE ELEMENTARY SCHOOL WATERLOO ELEMENTARY SCHOOL 3825 CENTENNIAL LANE 5940 WATERLOO ROAD ELLICOTT CITY, MD 21042 COLUMBIA, MD 21045 REVISION / SUBMISSION 11/27/2019 95% CD SUBMISSION 100% CD SUBMISSION 01/17/2020 **VICINITY AERIAL VIEW - NTS** VICINITY AERIAL VIEW - NTS VICINITY MAP - NTS VICINITY MAP - NTS SCHOOL 3: WORTHINGTON ELEMENTARY SCHOOL 4570 ROUNDHILL ROAD ELLICOTT CITY, MD 21043 HCPSS THREE ELEMENTARY SCHOOLS SELECT EXT. DOOR REPLACEMENTS **COVER SHEET** VICINITY AERIAL VIEW - NTS VICINITY MAP - NTS