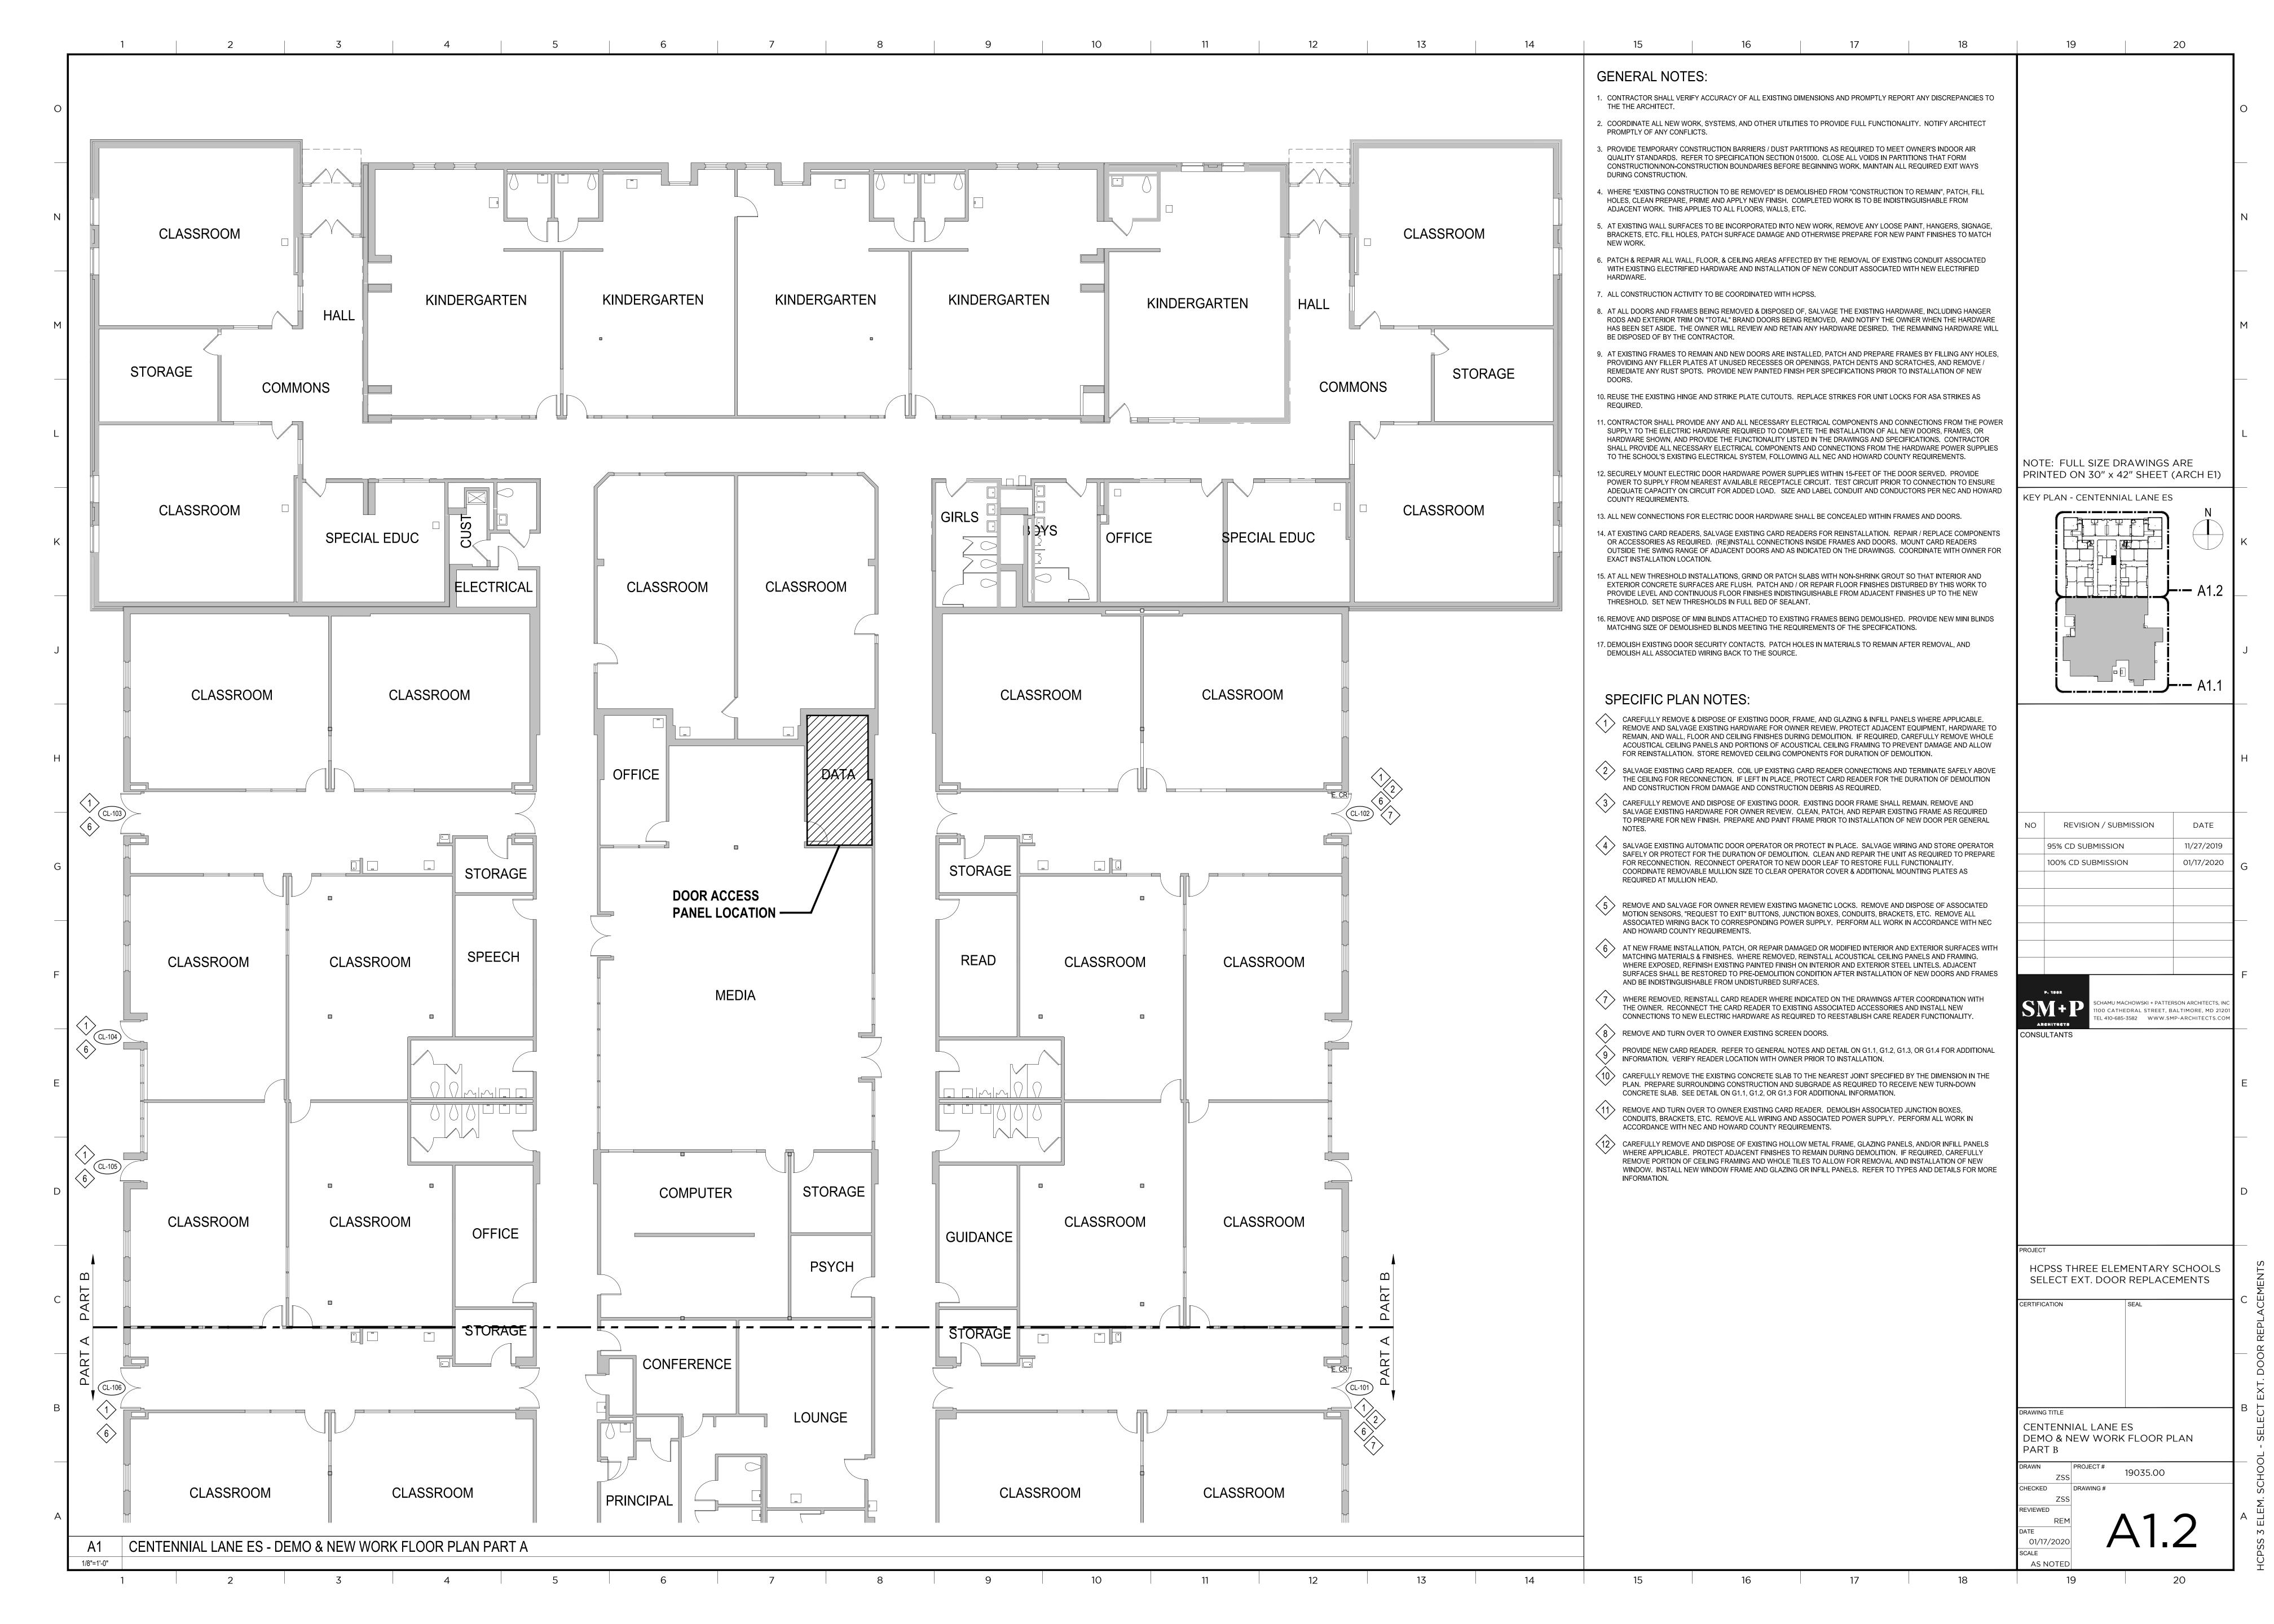

## **DRAWING LIST** CS COVER SHEET ARCHITECTURAL G1.1 CENTENNIAL LANE ES - GENERAL INFORMATION & CODE SUMMARY HOWARD COUNTY PUBLIC SCHOOL SYSTEM THREE ELEMENTARY SCHOOL A2.2 WATERLOO ES - DOOR SCHEDULE, TYPES, & DETAILS A2.3 WORTHINGTON ES - DOOR SCHEDULE, TYPES, & DETAILS SELECT EXTERIOR DOOR REPLACEMENTS OWNER ADDRESS: HOWARD COUNTY PUBLIC SCHOOL SYSTEM NOTE: FULL SIZE DRAWINGS ARE **BUILDING SERVICES** PRINTED ON 30" x 42" SHEET (ARCH E1) 9020 MENDENHALL COURT, SUITE A COLUMBIA, MD 21045 SCHOOL 1: SCHOOL 2: CENTENNIAL LANE ELEMENTARY SCHOOL WATERLOO ELEMENTARY SCHOOL 3825 CENTENNIAL LANE 5940 WATERLOO ROAD ELLICOTT CITY, MD 21042 COLUMBIA, MD 21045 REVISION / SUBMISSION 11/27/2019 95% CD SUBMISSION 100% CD SUBMISSION 01/17/2020 **VICINITY AERIAL VIEW - NTS** VICINITY AERIAL VIEW - NTS VICINITY MAP - NTS VICINITY MAP - NTS SCHOOL 3: WORTHINGTON ELEMENTARY SCHOOL 4570 ROUNDHILL ROAD ELLICOTT CITY, MD 21043 HCPSS THREE ELEMENTARY SCHOOLS SELECT EXT. DOOR REPLACEMENTS **COVER SHEET** VICINITY AERIAL VIEW - NTS VICINITY MAP - NTS