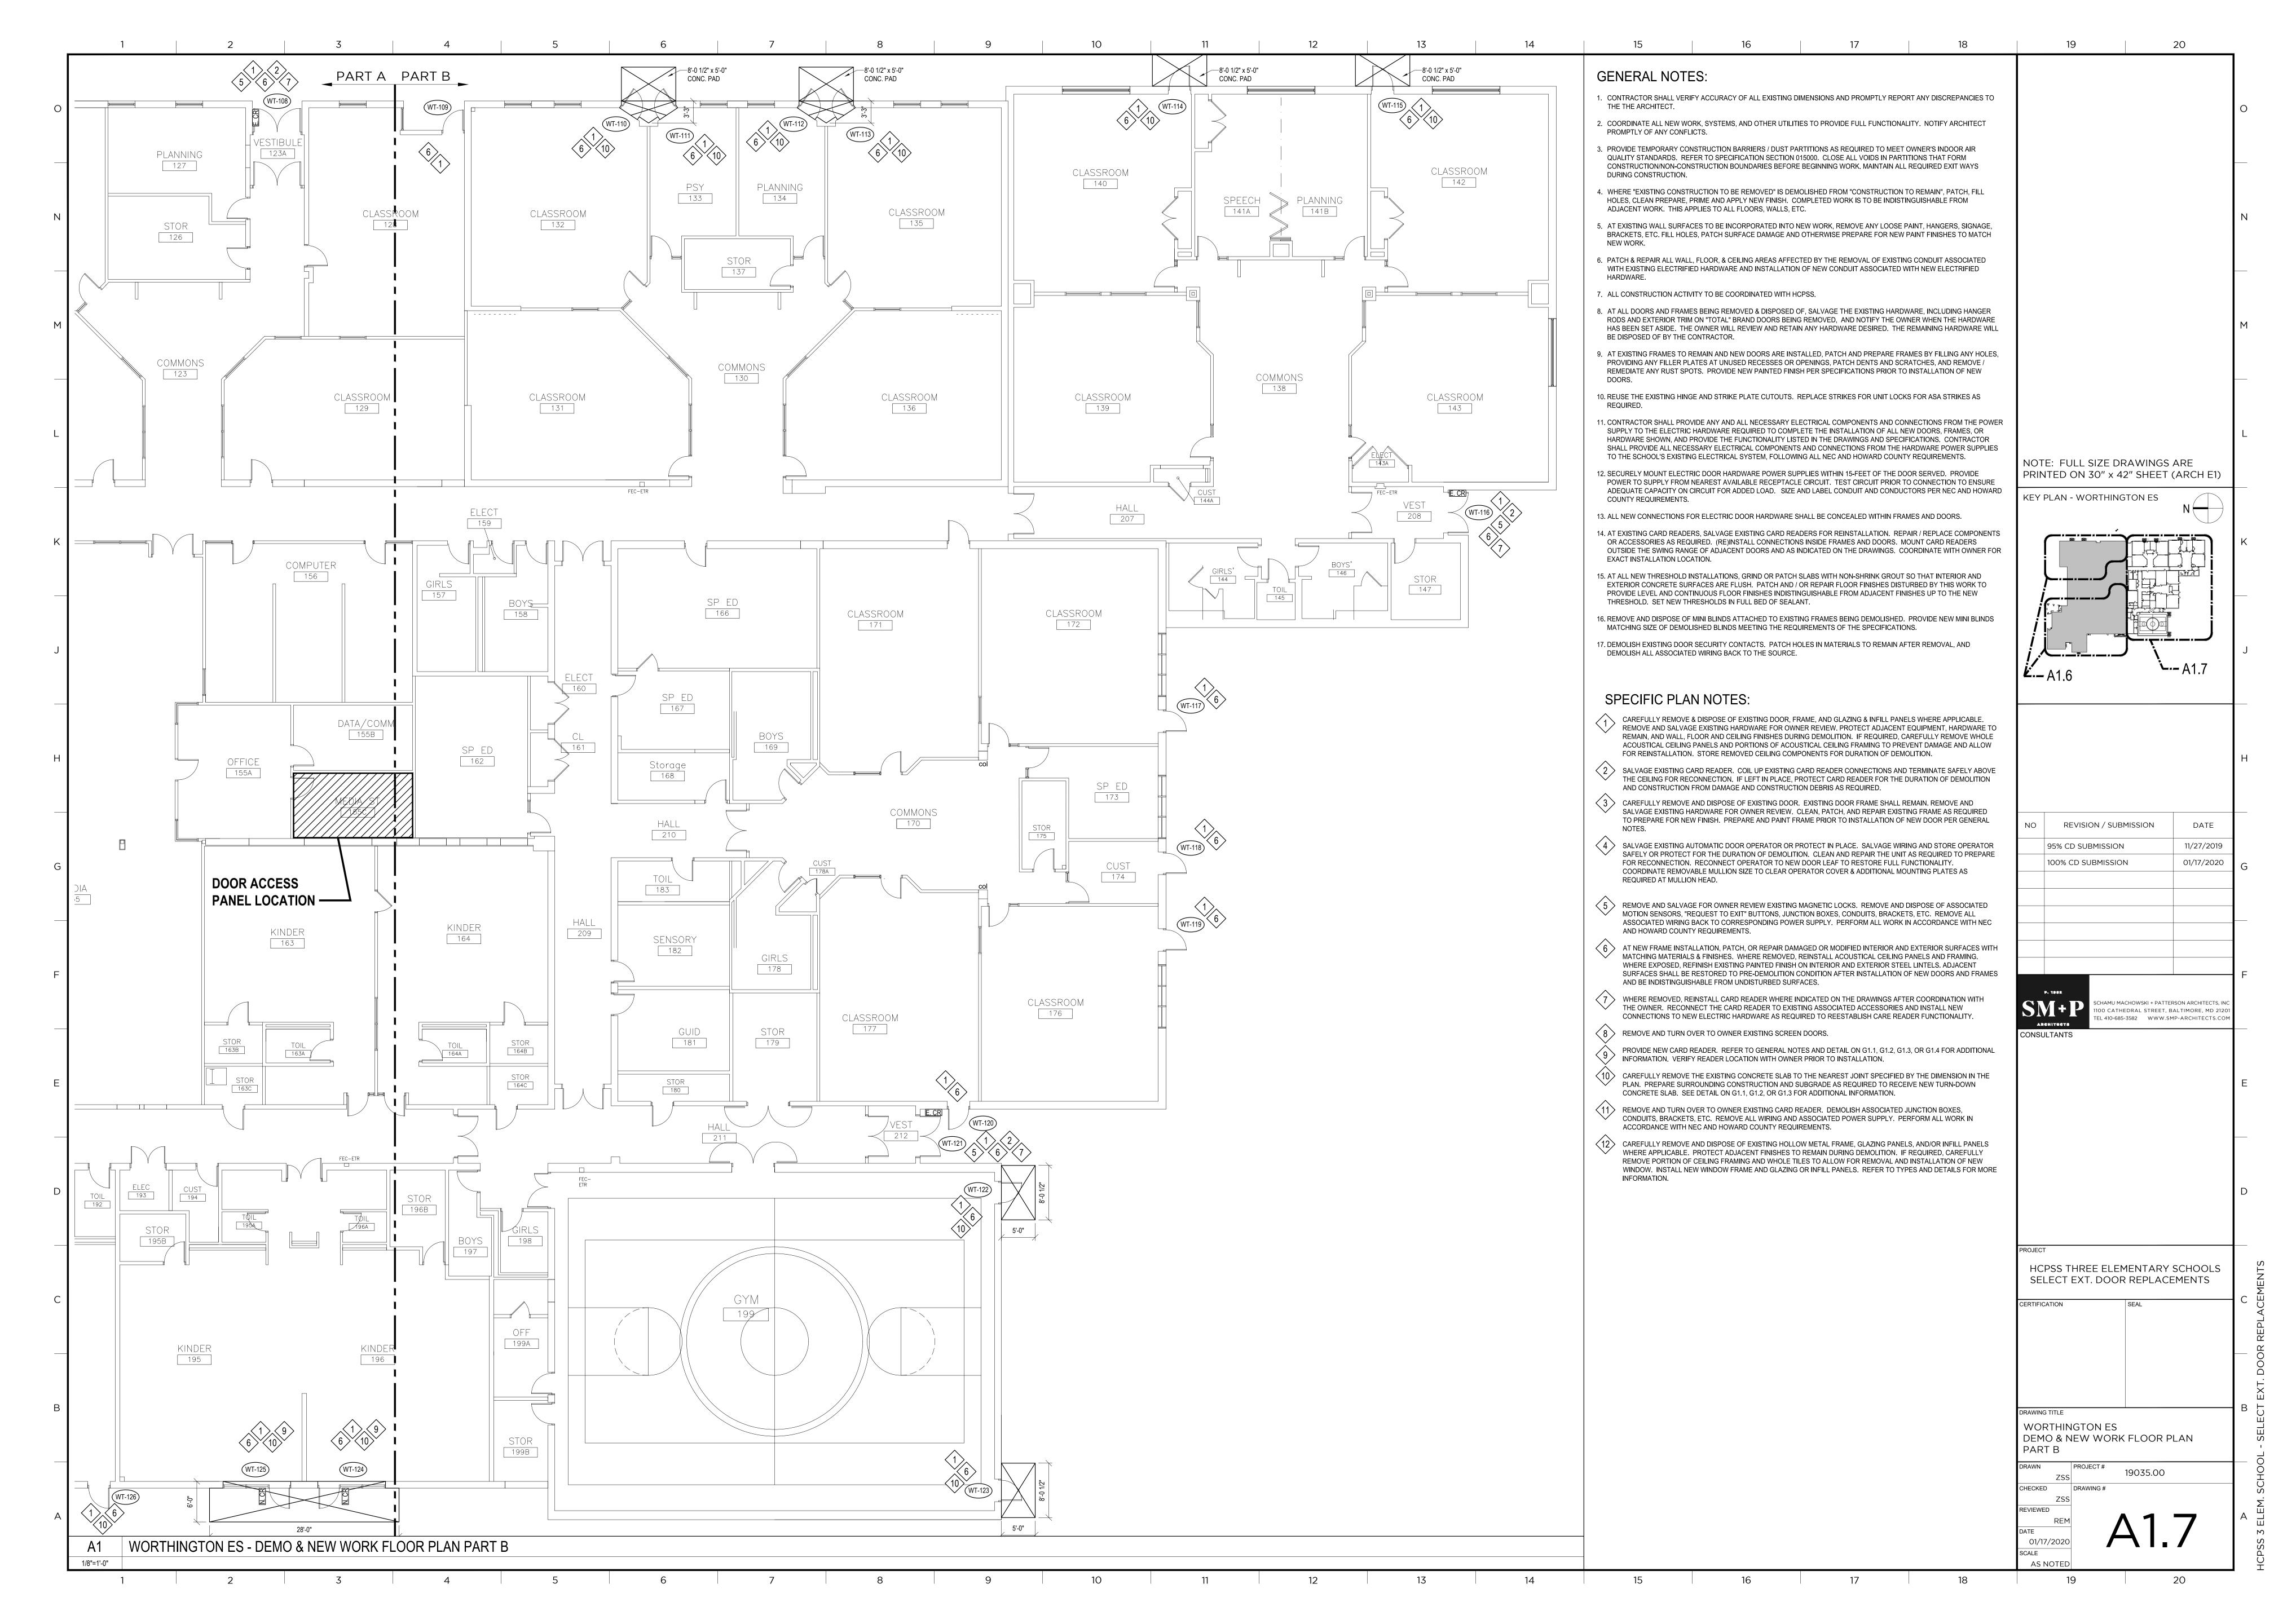

## **DRAWING LIST** CS COVER SHEET ARCHITECTURAL G1.1 CENTENNIAL LANE ES - GENERAL INFORMATION & CODE SUMMARY HOWARD COUNTY PUBLIC SCHOOL SYSTEM THREE ELEMENTARY SCHOOL A2.2 WATERLOO ES - DOOR SCHEDULE, TYPES, & DETAILS A2.3 WORTHINGTON ES - DOOR SCHEDULE, TYPES, & DETAILS SELECT EXTERIOR DOOR REPLACEMENTS OWNER ADDRESS: HOWARD COUNTY PUBLIC SCHOOL SYSTEM NOTE: FULL SIZE DRAWINGS ARE **BUILDING SERVICES** PRINTED ON 30" x 42" SHEET (ARCH E1) 9020 MENDENHALL COURT, SUITE A COLUMBIA, MD 21045 SCHOOL 1: SCHOOL 2: CENTENNIAL LANE ELEMENTARY SCHOOL WATERLOO ELEMENTARY SCHOOL 3825 CENTENNIAL LANE 5940 WATERLOO ROAD ELLICOTT CITY, MD 21042 COLUMBIA, MD 21045 REVISION / SUBMISSION 11/27/2019 95% CD SUBMISSION 100% CD SUBMISSION 01/17/2020 **VICINITY AERIAL VIEW - NTS** VICINITY AERIAL VIEW - NTS VICINITY MAP - NTS VICINITY MAP - NTS SCHOOL 3: WORTHINGTON ELEMENTARY SCHOOL 4570 ROUNDHILL ROAD ELLICOTT CITY, MD 21043 HCPSS THREE ELEMENTARY SCHOOLS SELECT EXT. DOOR REPLACEMENTS **COVER SHEET** VICINITY AERIAL VIEW - NTS VICINITY MAP - NTS