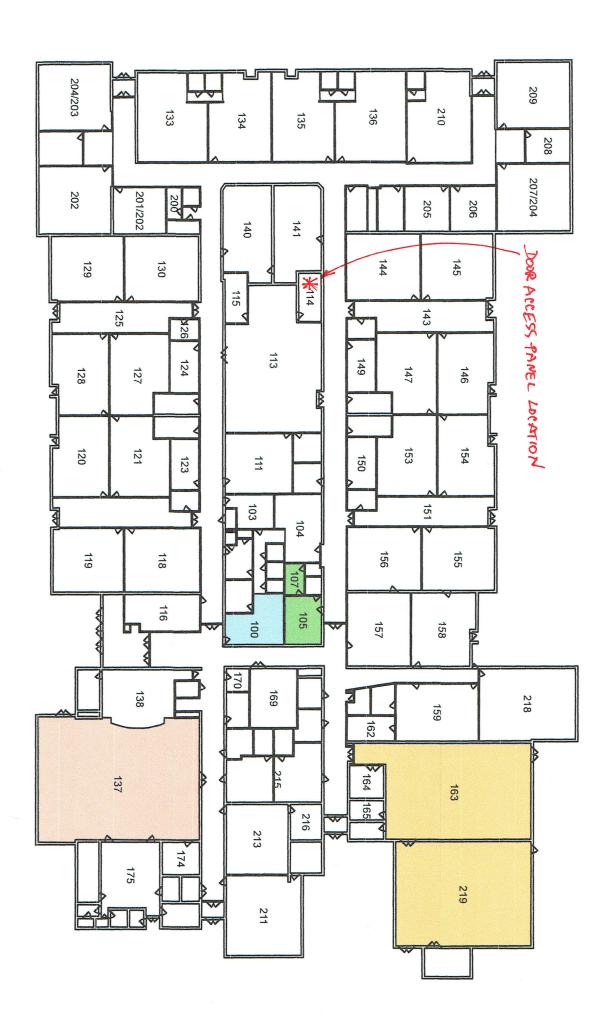

Room Sub Use

Health Suite Reception

Gym Cafeteria

## Centennial Lane Elementary School





## **DRAWING LIST** CS COVER SHEET ARCHITECTURAL G1.1 CENTENNIAL LANE ES - GENERAL INFORMATION & CODE SUMMARY HOWARD COUNTY PUBLIC SCHOOL SYSTEM THREE ELEMENTARY SCHOOL A2.2 WATERLOO ES - DOOR SCHEDULE, TYPES, & DETAILS A2.3 WORTHINGTON ES - DOOR SCHEDULE, TYPES, & DETAILS SELECT EXTERIOR DOOR REPLACEMENTS OWNER ADDRESS: HOWARD COUNTY PUBLIC SCHOOL SYSTEM NOTE: FULL SIZE DRAWINGS ARE **BUILDING SERVICES** PRINTED ON 30" x 42" SHEET (ARCH E1) 9020 MENDENHALL COURT, SUITE A COLUMBIA, MD 21045 SCHOOL 1: SCHOOL 2: CENTENNIAL LANE ELEMENTARY SCHOOL WATERLOO ELEMENTARY SCHOOL 3825 CENTENNIAL LANE 5940 WATERLOO ROAD ELLICOTT CITY, MD 21042 COLUMBIA, MD 21045 REVISION / SUBMISSION 11/27/2019 95% CD SUBMISSION 100% CD SUBMISSION 01/17/2020 **VICINITY AERIAL VIEW - NTS** VICINITY AERIAL VIEW - NTS