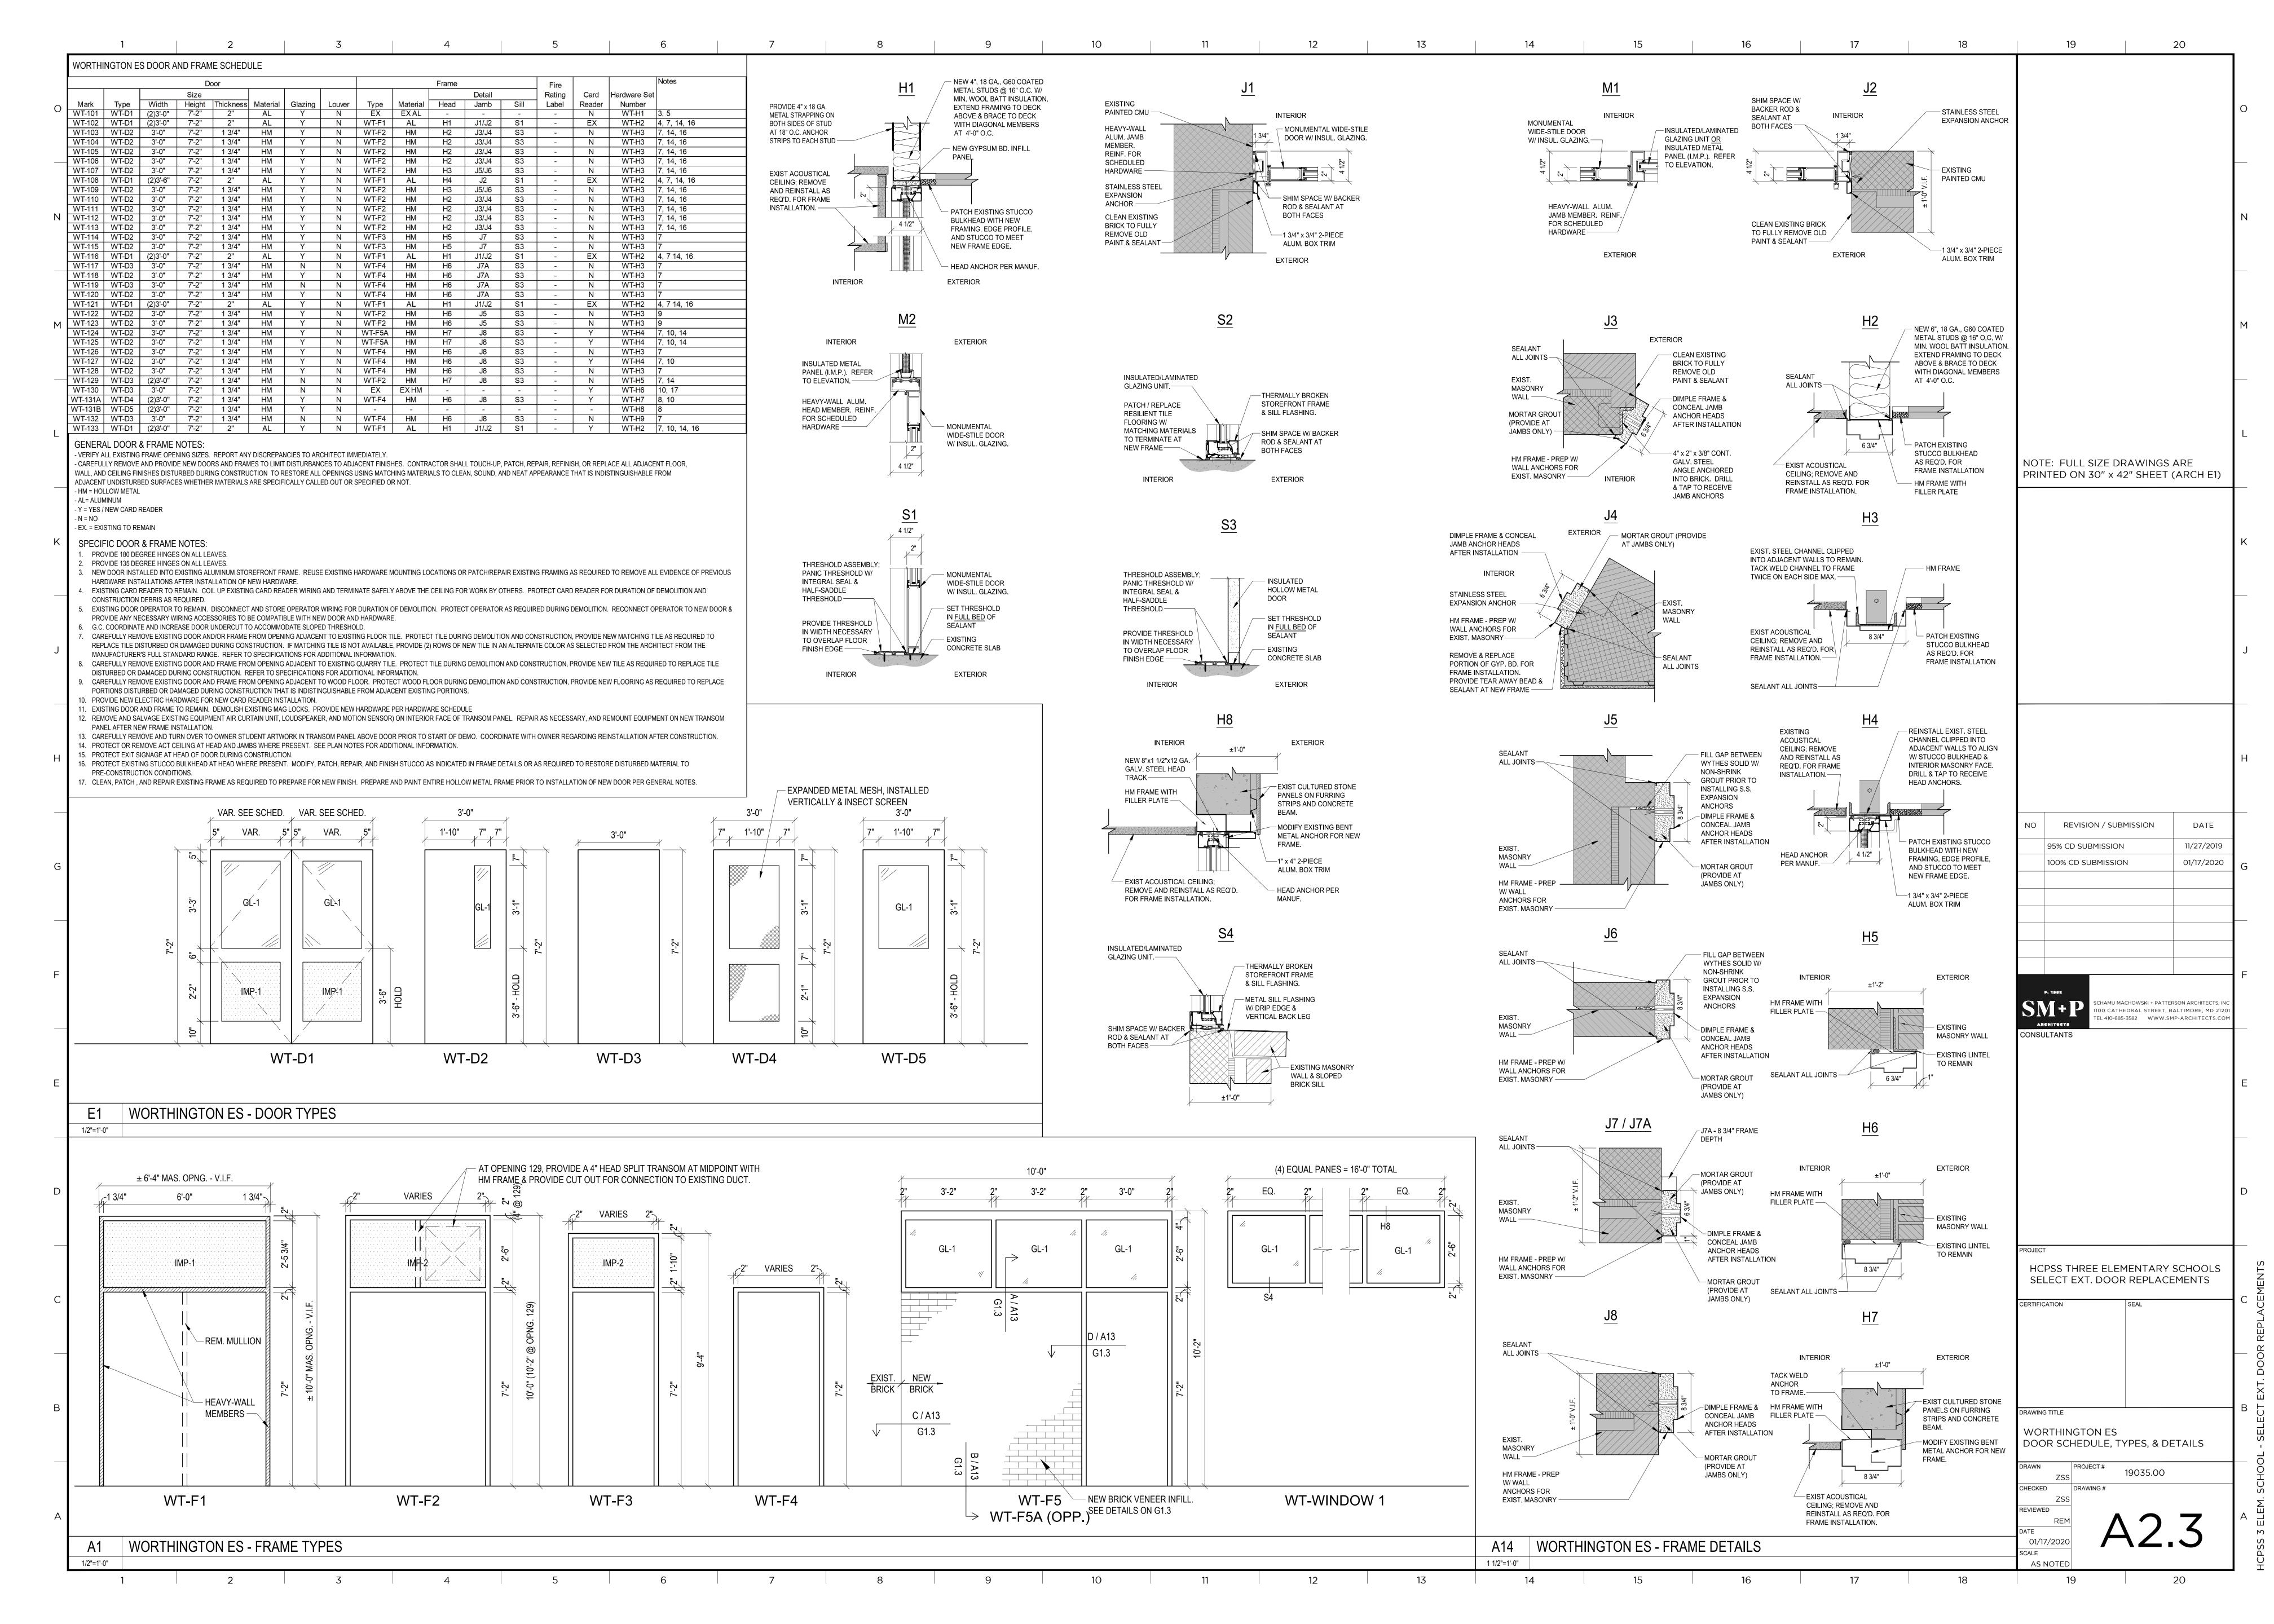

## **DRAWING LIST** CS COVER SHEET ARCHITECTURAL G1.1 CENTENNIAL LANE ES - GENERAL INFORMATION & CODE SUMMARY HOWARD COUNTY PUBLIC SCHOOL SYSTEM THREE ELEMENTARY SCHOOL A2.2 WATERLOO ES - DOOR SCHEDULE, TYPES, & DETAILS A2.3 WORTHINGTON ES - DOOR SCHEDULE, TYPES, & DETAILS SELECT EXTERIOR DOOR REPLACEMENTS OWNER ADDRESS: HOWARD COUNTY PUBLIC SCHOOL SYSTEM NOTE: FULL SIZE DRAWINGS ARE **BUILDING SERVICES** PRINTED ON 30" x 42" SHEET (ARCH E1) 9020 MENDENHALL COURT, SUITE A COLUMBIA, MD 21045 SCHOOL 1: SCHOOL 2: CENTENNIAL LANE ELEMENTARY SCHOOL WATERLOO ELEMENTARY SCHOOL 3825 CENTENNIAL LANE 5940 WATERLOO ROAD ELLICOTT CITY, MD 21042 COLUMBIA, MD 21045 REVISION / SUBMISSION 11/27/2019 95% CD SUBMISSION 100% CD SUBMISSION 01/17/2020 **VICINITY AERIAL VIEW - NTS** VICINITY AERIAL VIEW - NTS VICINITY MAP - NTS VICINITY MAP - NTS SCHOOL 3: WORTHINGTON ELEMENTARY SCHOOL 4570 ROUNDHILL ROAD ELLICOTT CITY, MD 21043 HCPSS THREE ELEMENTARY SCHOOLS SELECT EXT. DOOR REPLACEMENTS **COVER SHEET** VICINITY AERIAL VIEW - NTS VICINITY MAP - NTS