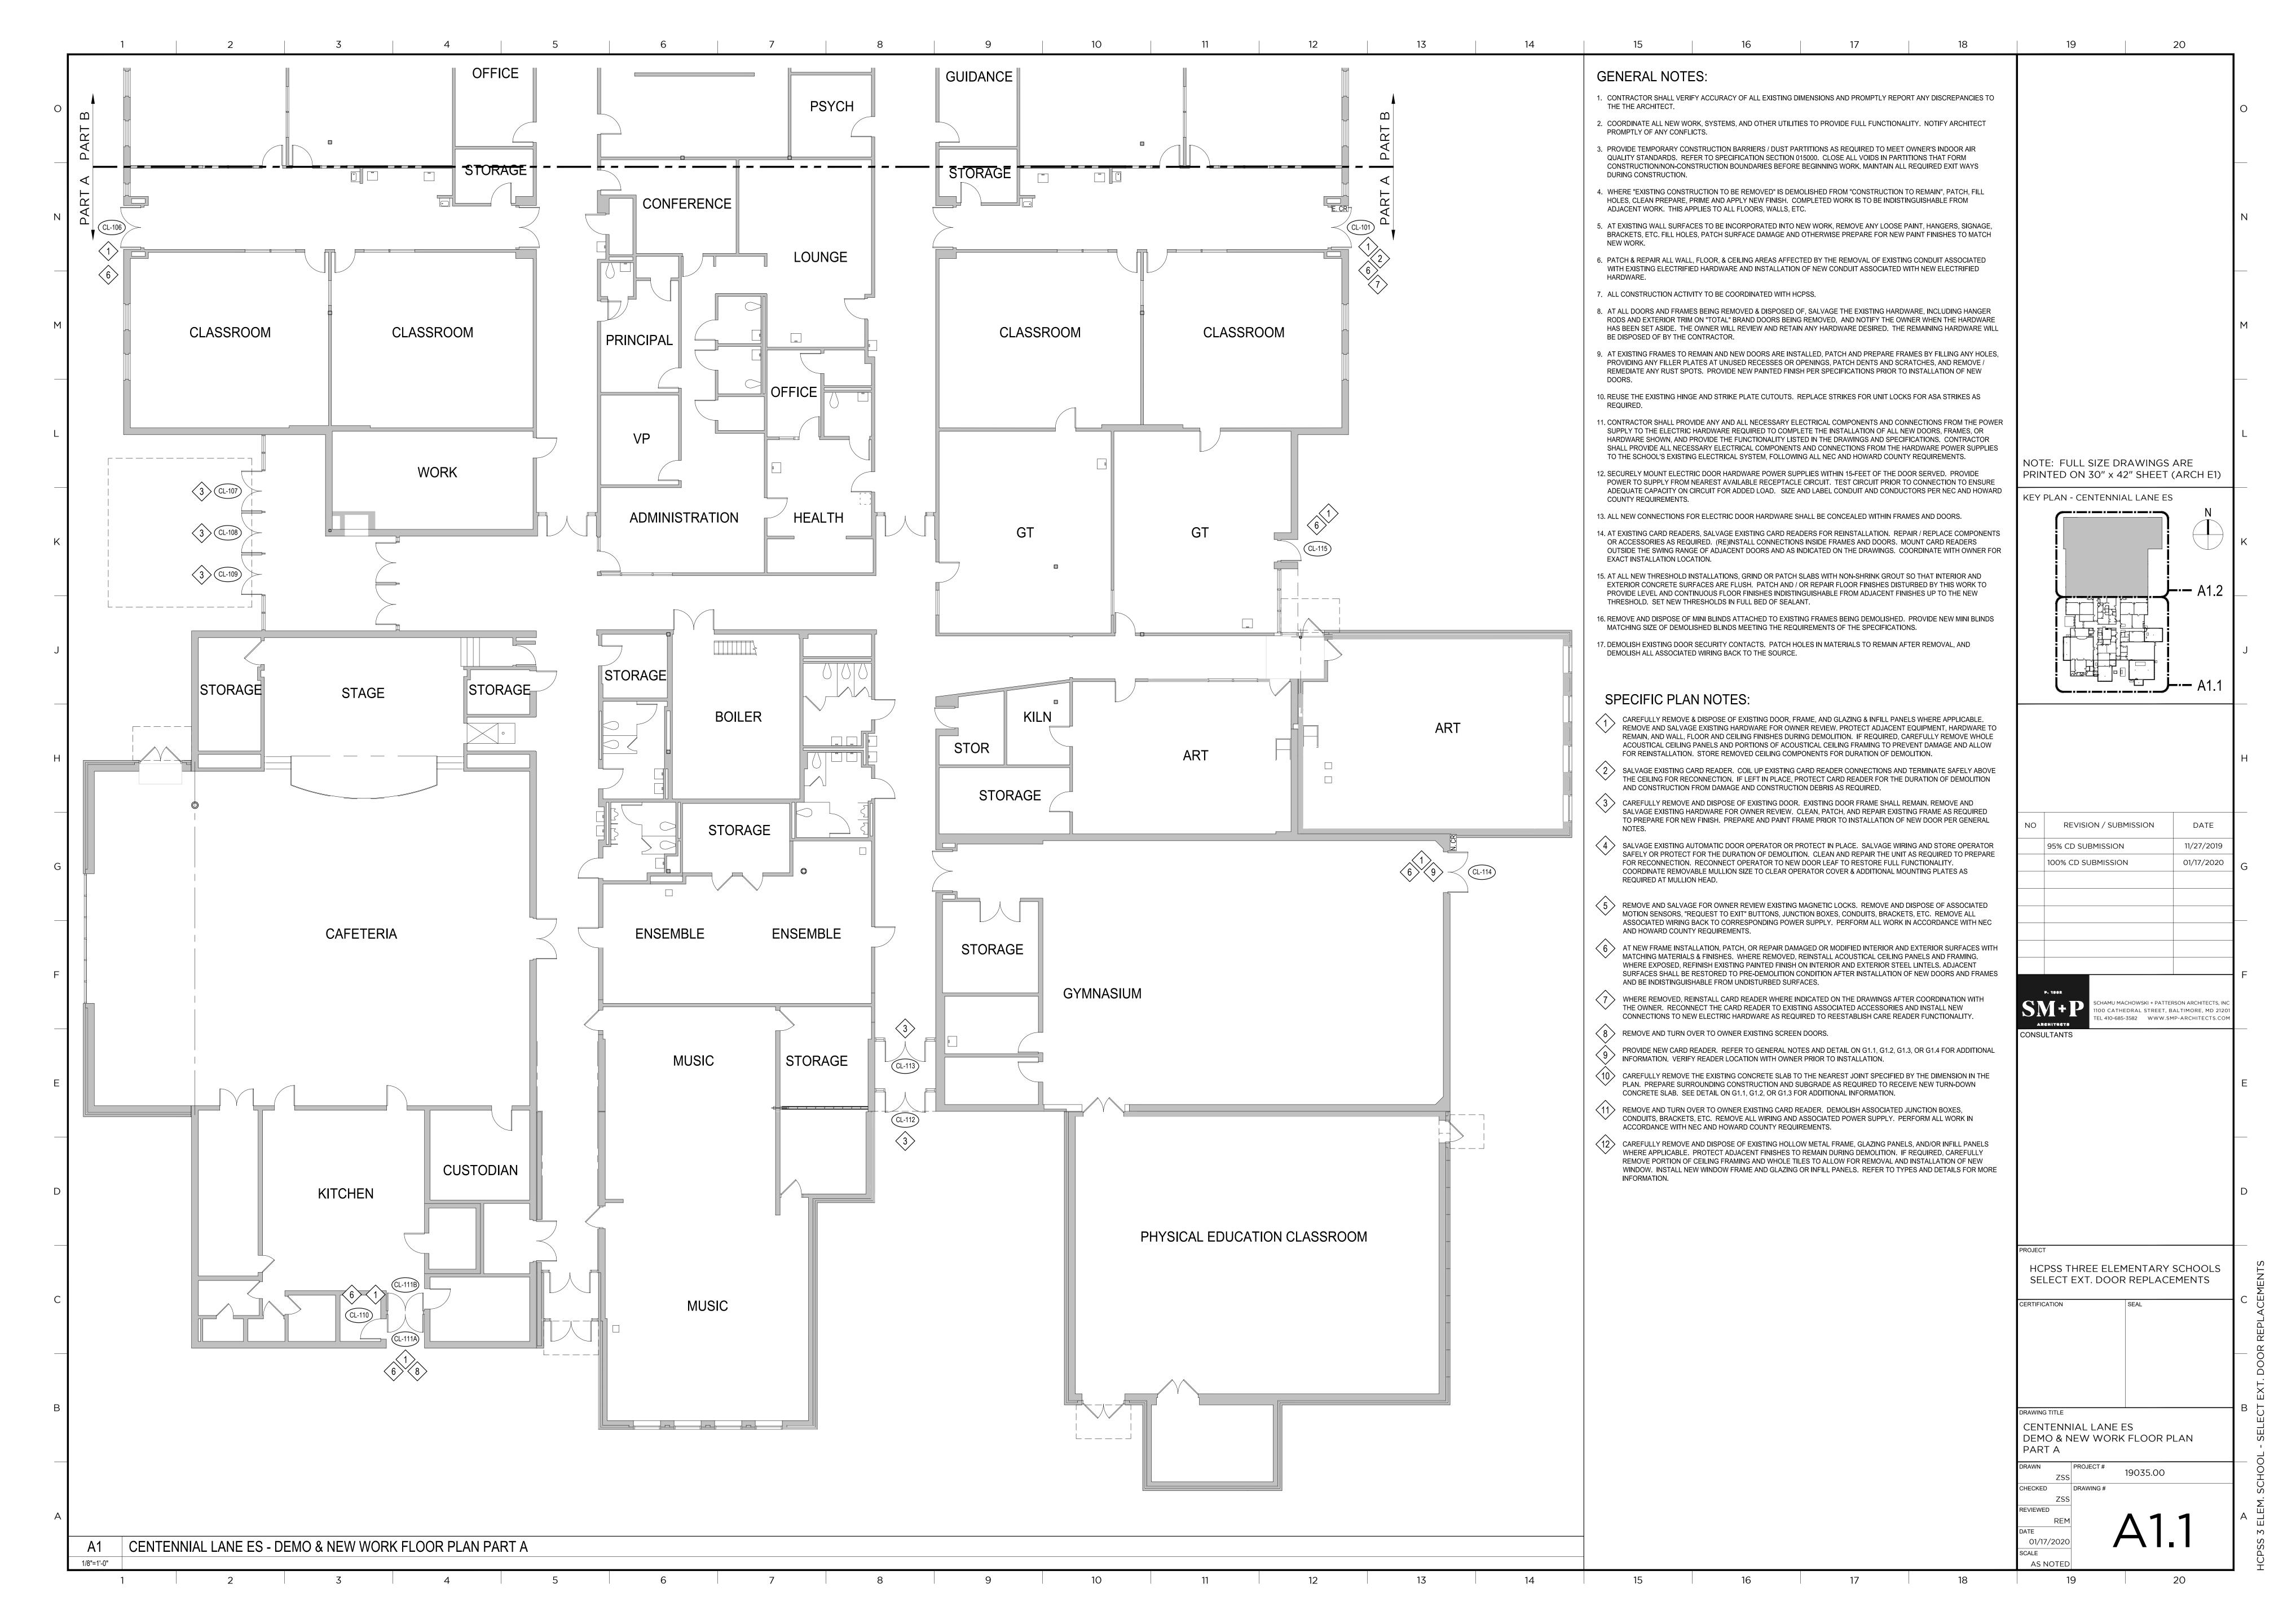

## **DRAWING LIST** CS COVER SHEET ARCHITECTURAL G1.1 CENTENNIAL LANE ES - GENERAL INFORMATION & CODE SUMMARY HOWARD COUNTY PUBLIC SCHOOL SYSTEM THREE ELEMENTARY SCHOOL A2.2 WATERLOO ES - DOOR SCHEDULE, TYPES, & DETAILS A2.3 WORTHINGTON ES - DOOR SCHEDULE, TYPES, & DETAILS SELECT EXTERIOR DOOR REPLACEMENTS OWNER ADDRESS: HOWARD COUNTY PUBLIC SCHOOL SYSTEM NOTE: FULL SIZE DRAWINGS ARE **BUILDING SERVICES** PRINTED ON 30" x 42" SHEET (ARCH E1) 9020 MENDENHALL COURT, SUITE A COLUMBIA, MD 21045 SCHOOL 1: SCHOOL 2: CENTENNIAL LANE ELEMENTARY SCHOOL WATERLOO ELEMENTARY SCHOOL 3825 CENTENNIAL LANE 5940 WATERLOO ROAD ELLICOTT CITY, MD 21042 COLUMBIA, MD 21045 REVISION / SUBMISSION 11/27/2019 95% CD SUBMISSION 100% CD SUBMISSION 01/17/2020 **VICINITY AERIAL VIEW - NTS** VICINITY AERIAL VIEW - NTS VICINITY MAP - NTS VICINITY MAP - NTS SCHOOL 3: WORTHINGTON ELEMENTARY SCHOOL 4570 ROUNDHILL ROAD ELLICOTT CITY, MD 21043 HCPSS THREE ELEMENTARY SCHOOLS SELECT EXT. DOOR REPLACEMENTS **COVER SHEET** VICINITY AERIAL VIEW - NTS VICINITY MAP - NTS