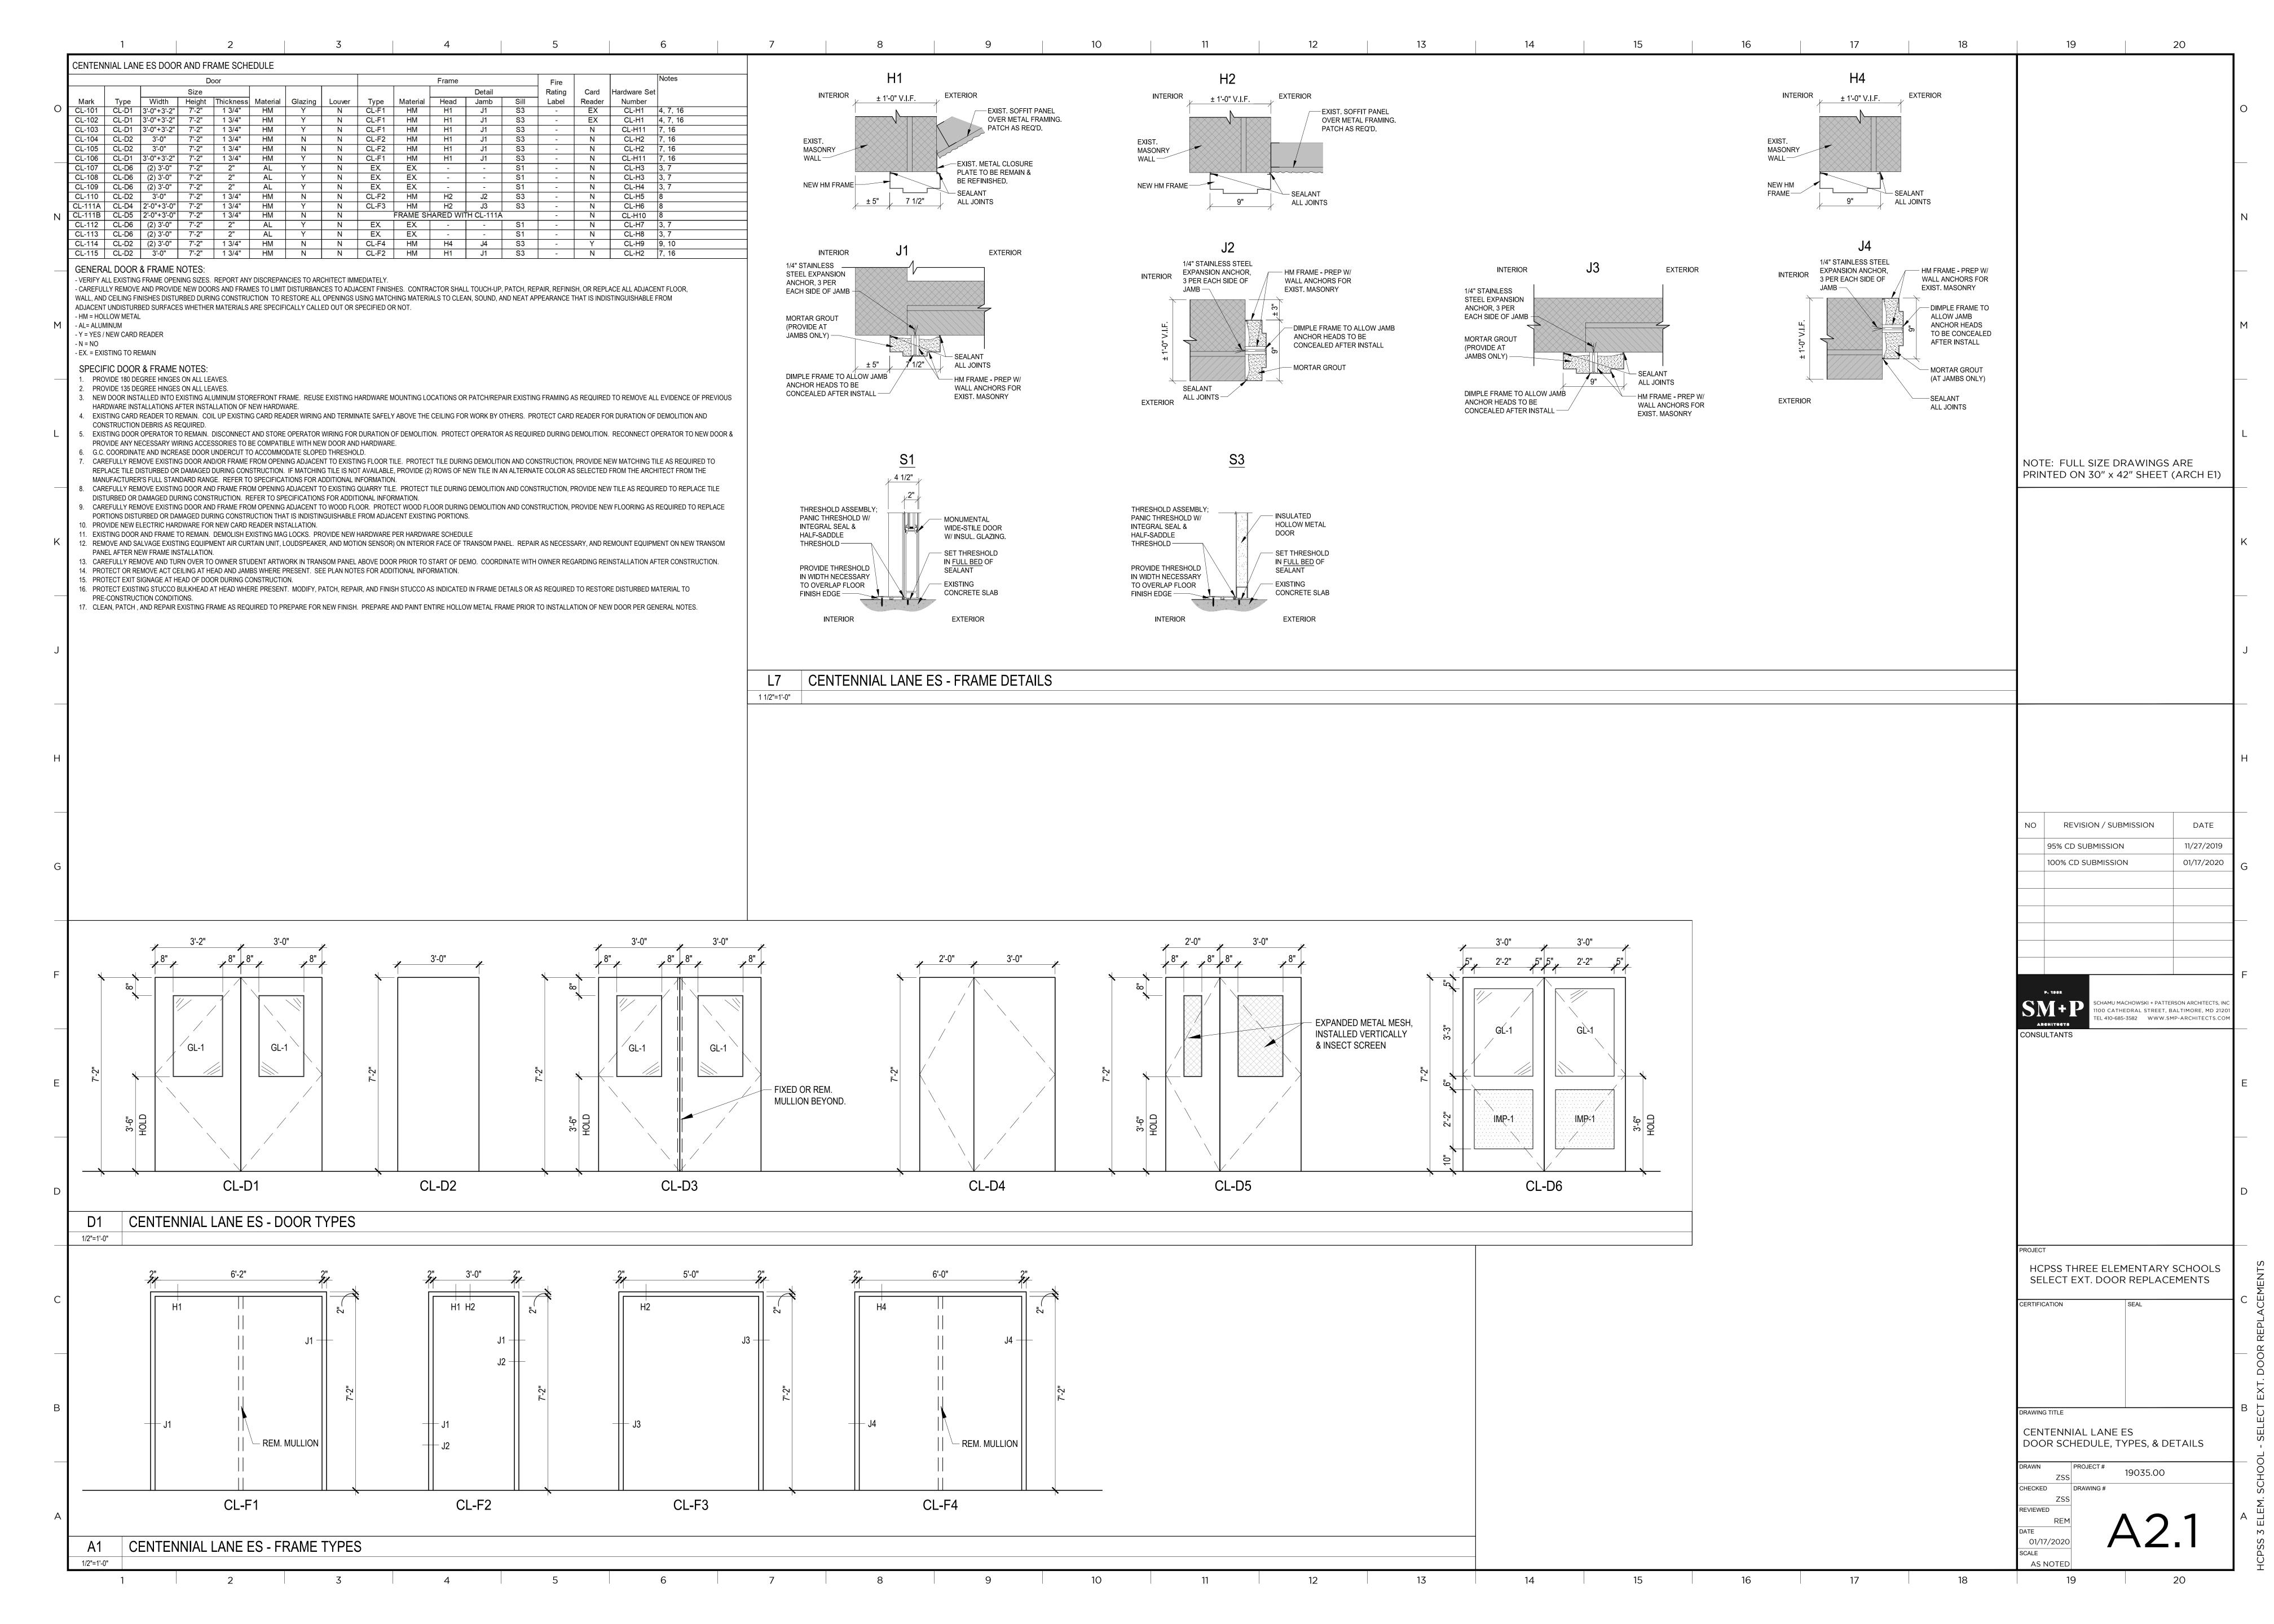

## **DRAWING LIST** CS COVER SHEET ARCHITECTURAL G1.1 CENTENNIAL LANE ES - GENERAL INFORMATION & CODE SUMMARY HOWARD COUNTY PUBLIC SCHOOL SYSTEM THREE ELEMENTARY SCHOOL A2.2 WATERLOO ES - DOOR SCHEDULE, TYPES, & DETAILS A2.3 WORTHINGTON ES - DOOR SCHEDULE, TYPES, & DETAILS SELECT EXTERIOR DOOR REPLACEMENTS OWNER ADDRESS: HOWARD COUNTY PUBLIC SCHOOL SYSTEM NOTE: FULL SIZE DRAWINGS ARE **BUILDING SERVICES** PRINTED ON 30" x 42" SHEET (ARCH E1) 9020 MENDENHALL COURT, SUITE A COLUMBIA, MD 21045 SCHOOL 1: SCHOOL 2: CENTENNIAL LANE ELEMENTARY SCHOOL WATERLOO ELEMENTARY SCHOOL 3825 CENTENNIAL LANE 5940 WATERLOO ROAD ELLICOTT CITY, MD 21042 COLUMBIA, MD 21045 REVISION / SUBMISSION 11/27/2019 95% CD SUBMISSION 100% CD SUBMISSION 01/17/2020 **VICINITY AERIAL VIEW - NTS** VICINITY AERIAL VIEW - NTS VICINITY MAP - NTS VICINITY MAP - NTS SCHOOL 3: WORTHINGTON ELEMENTARY SCHOOL 4570 ROUNDHILL ROAD ELLICOTT CITY, MD 21043 HCPSS THREE ELEMENTARY SCHOOLS SELECT EXT. DOOR REPLACEMENTS **COVER SHEET** VICINITY AERIAL VIEW - NTS VICINITY MAP - NTS