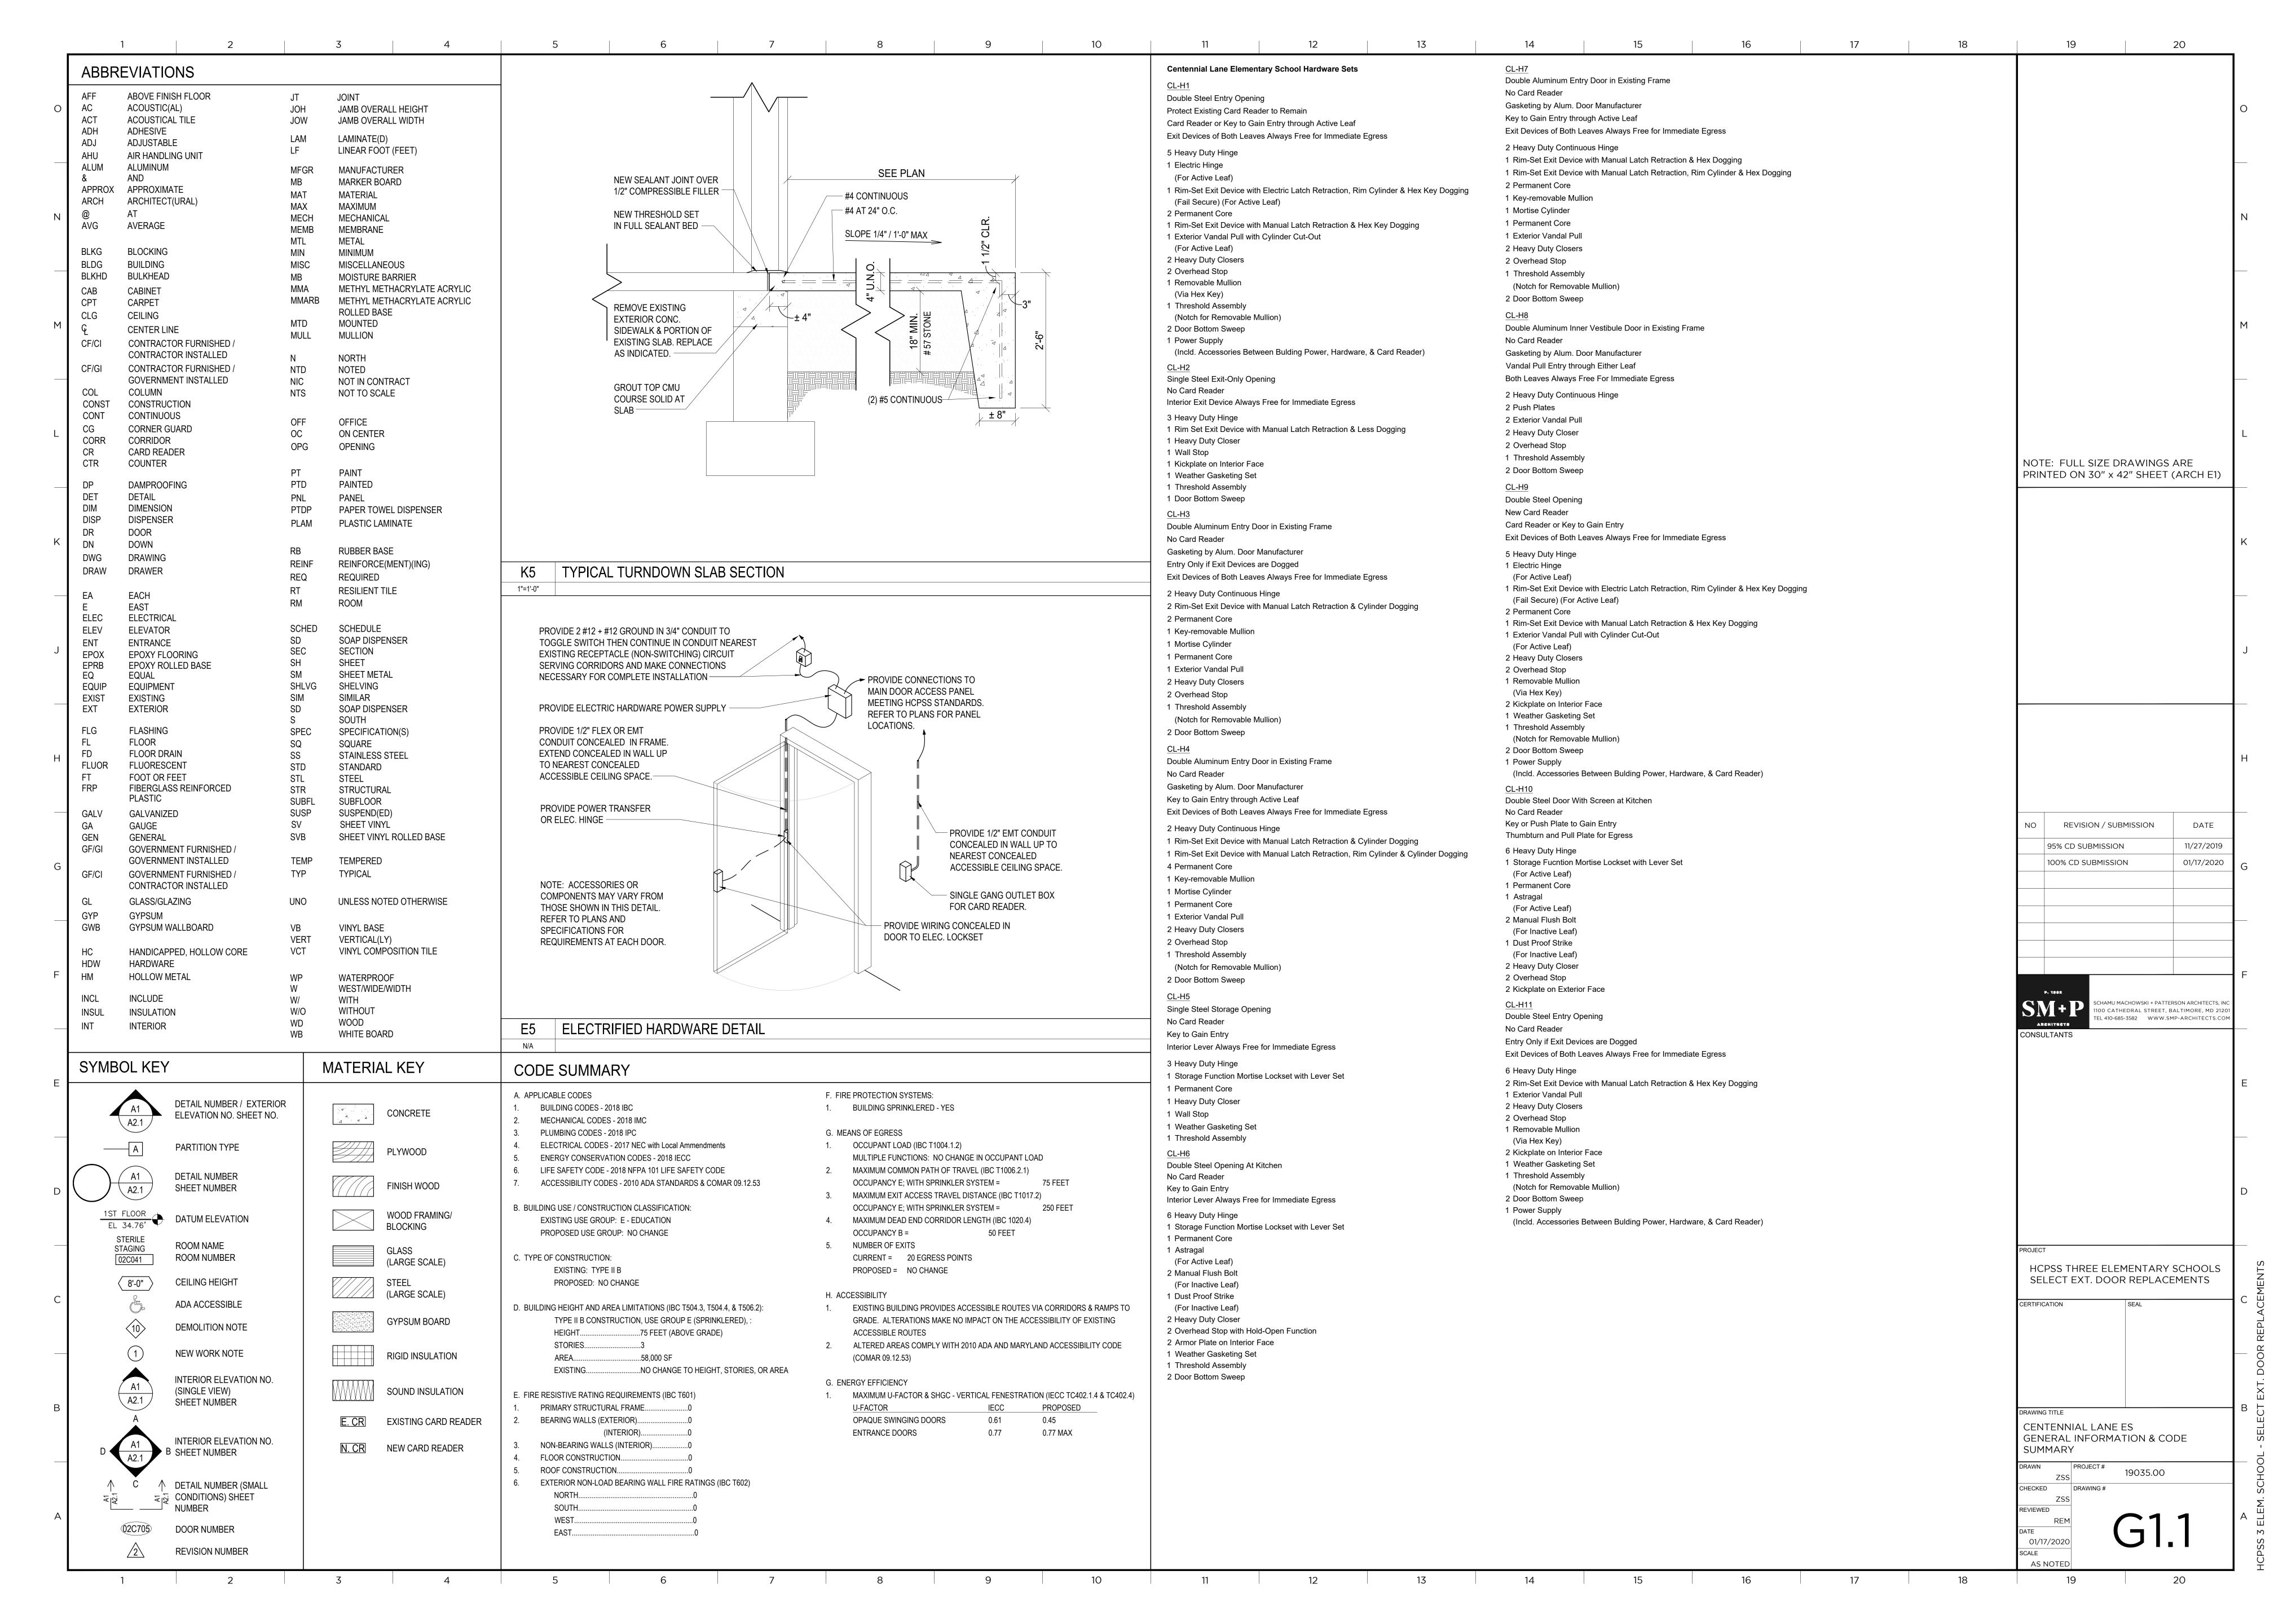

## **DRAWING LIST** CS COVER SHEET ARCHITECTURAL G1.1 CENTENNIAL LANE ES - GENERAL INFORMATION & CODE SUMMARY HOWARD COUNTY PUBLIC SCHOOL SYSTEM THREE ELEMENTARY SCHOOL A2.2 WATERLOO ES - DOOR SCHEDULE, TYPES, & DETAILS A2.3 WORTHINGTON ES - DOOR SCHEDULE, TYPES, & DETAILS SELECT EXTERIOR DOOR REPLACEMENTS OWNER ADDRESS: HOWARD COUNTY PUBLIC SCHOOL SYSTEM NOTE: FULL SIZE DRAWINGS ARE **BUILDING SERVICES** PRINTED ON 30" x 42" SHEET (ARCH E1) 9020 MENDENHALL COURT, SUITE A COLUMBIA, MD 21045 SCHOOL 1: SCHOOL 2: CENTENNIAL LANE ELEMENTARY SCHOOL WATERLOO ELEMENTARY SCHOOL 3825 CENTENNIAL LANE 5940 WATERLOO ROAD ELLICOTT CITY, MD 21042 COLUMBIA, MD 21045 REVISION / SUBMISSION 11/27/2019 95% CD SUBMISSION 100% CD SUBMISSION 01/17/2020 **VICINITY AERIAL VIEW - NTS** VICINITY AERIAL VIEW - NTS VICINITY MAP - NTS VICINITY MAP - NTS SCHOOL 3: WORTHINGTON ELEMENTARY SCHOOL 4570 ROUNDHILL ROAD ELLICOTT CITY, MD 21043 HCPSS THREE ELEMENTARY SCHOOLS SELECT EXT. DOOR REPLACEMENTS **COVER SHEET** VICINITY AERIAL VIEW - NTS VICINITY MAP - NTS