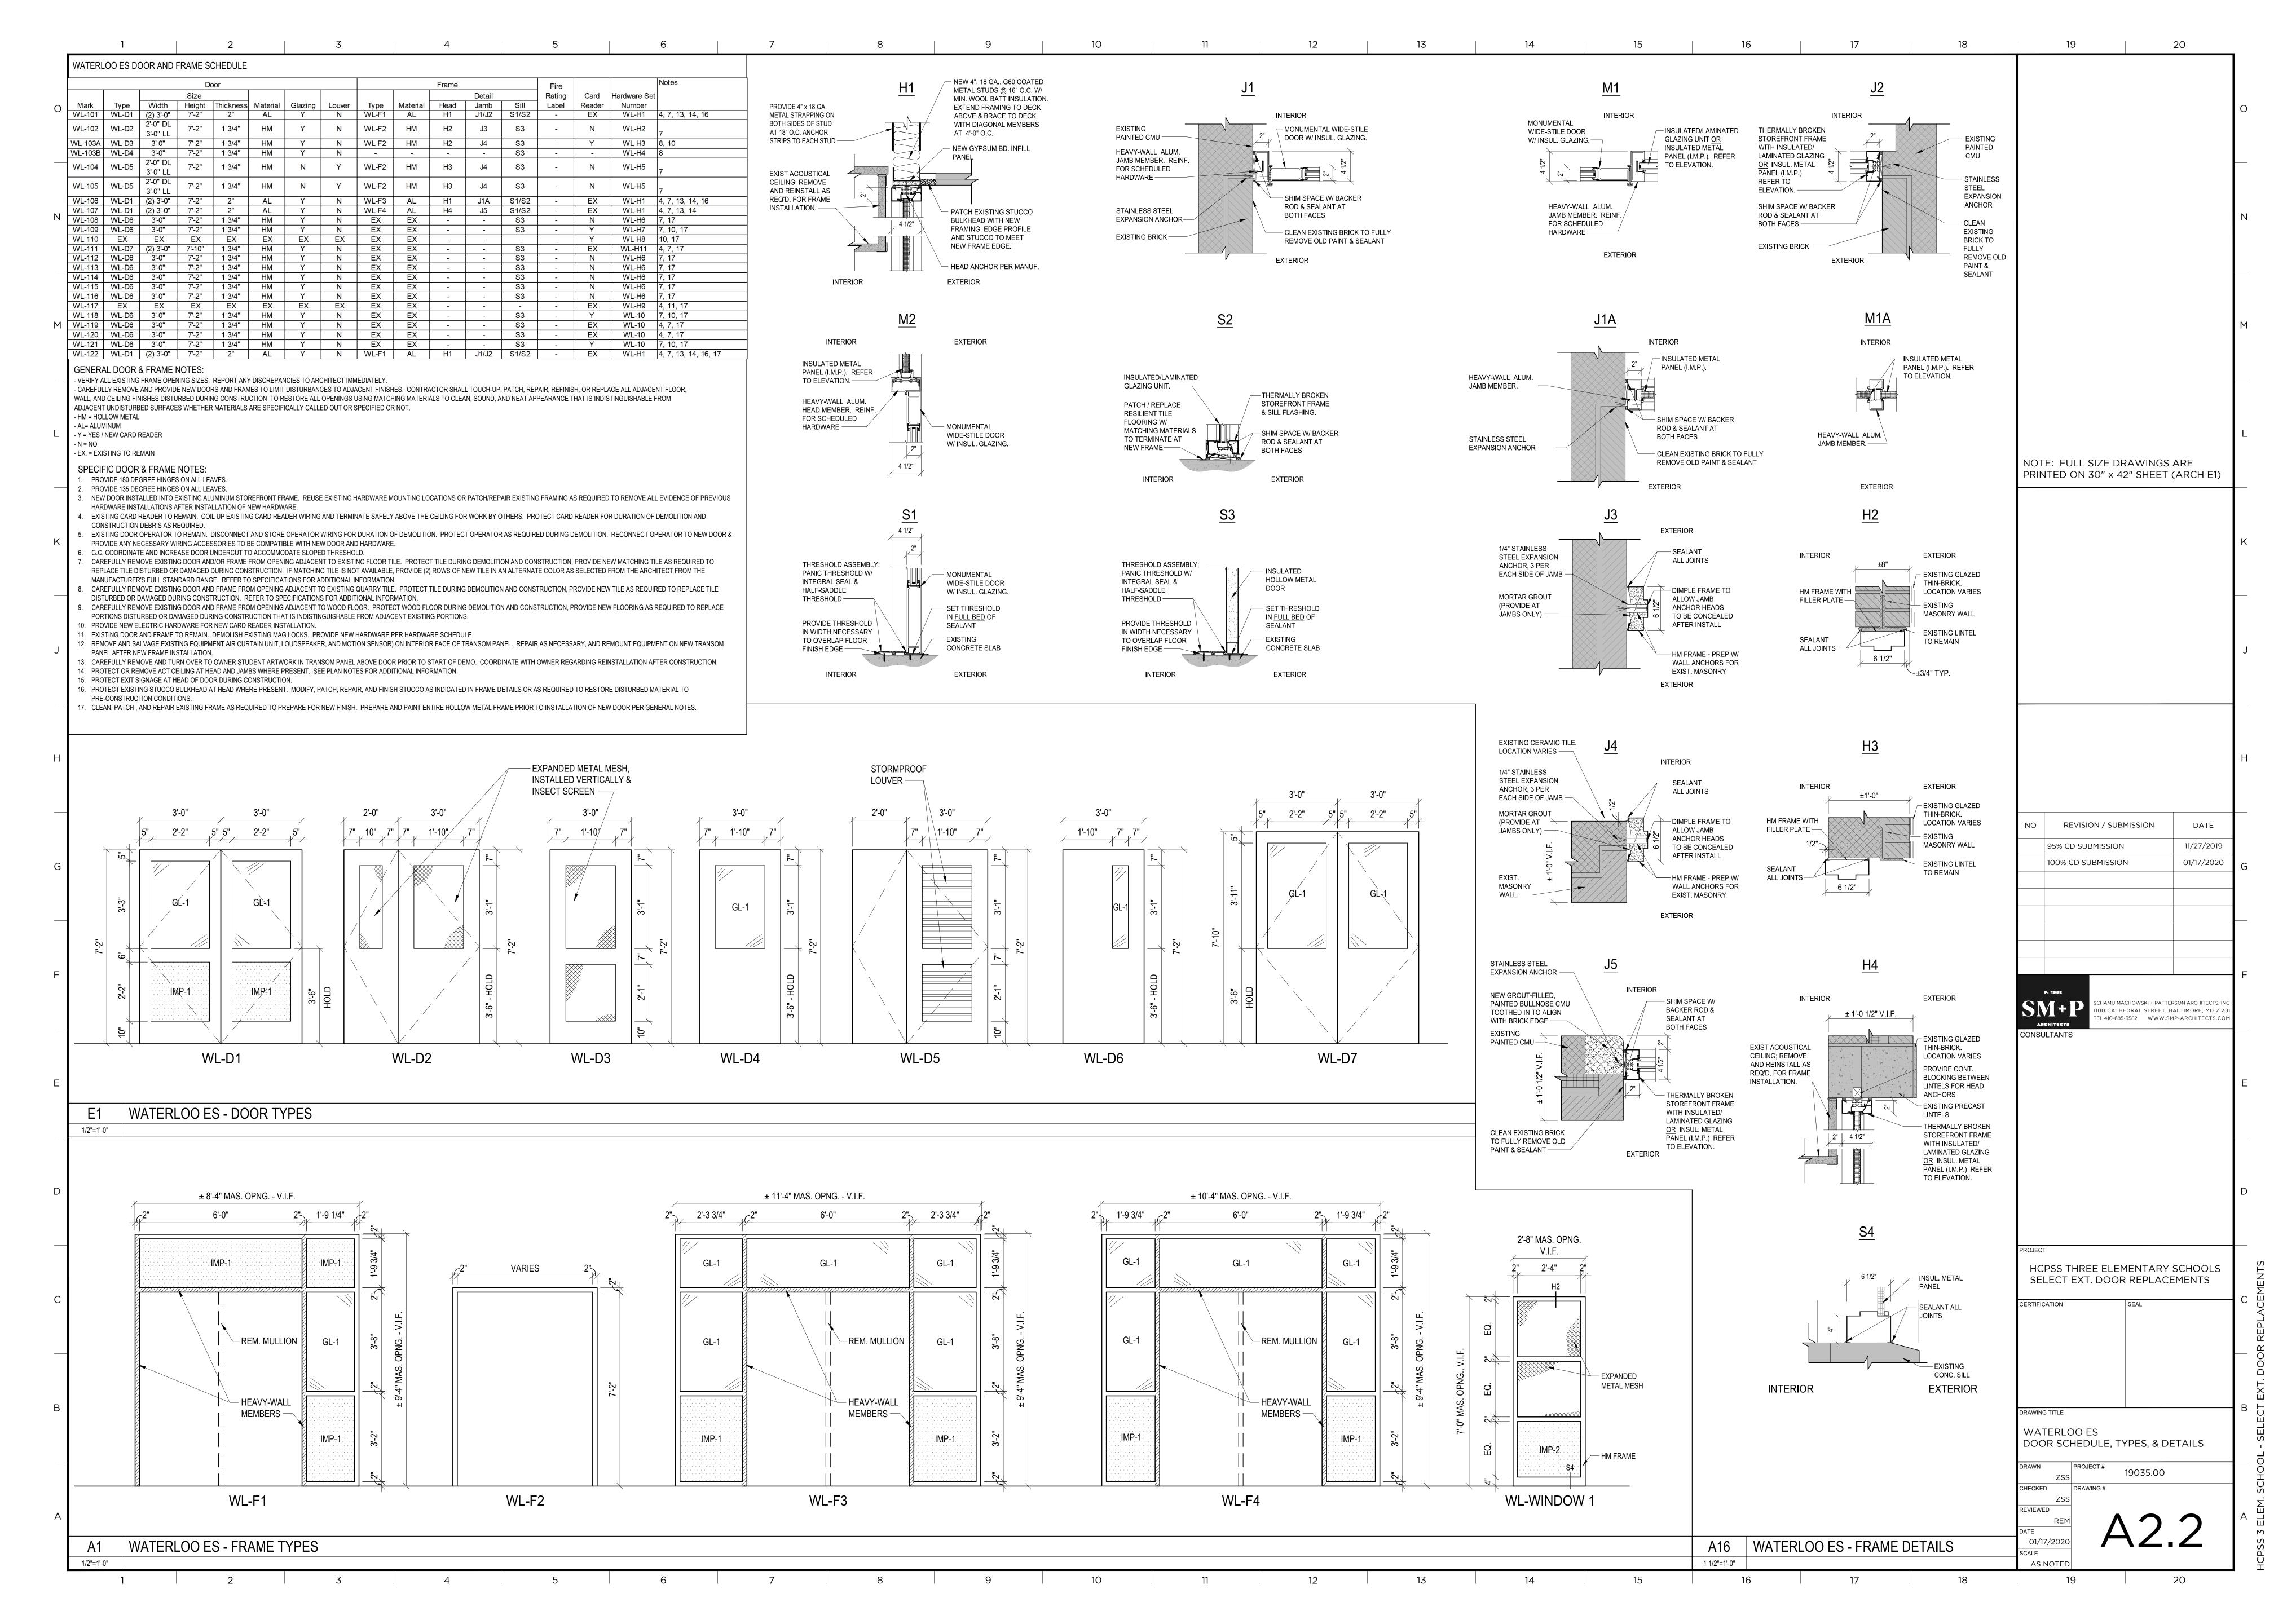

## **DRAWING LIST** CS COVER SHEET ARCHITECTURAL G1.1 CENTENNIAL LANE ES - GENERAL INFORMATION & CODE SUMMARY HOWARD COUNTY PUBLIC SCHOOL SYSTEM THREE ELEMENTARY SCHOOL A2.2 WATERLOO ES - DOOR SCHEDULE, TYPES, & DETAILS A2.3 WORTHINGTON ES - DOOR SCHEDULE, TYPES, & DETAILS SELECT EXTERIOR DOOR REPLACEMENTS OWNER ADDRESS: HOWARD COUNTY PUBLIC SCHOOL SYSTEM NOTE: FULL SIZE DRAWINGS ARE **BUILDING SERVICES** PRINTED ON 30" x 42" SHEET (ARCH E1) 9020 MENDENHALL COURT, SUITE A COLUMBIA, MD 21045 SCHOOL 1: SCHOOL 2: CENTENNIAL LANE ELEMENTARY SCHOOL WATERLOO ELEMENTARY SCHOOL 3825 CENTENNIAL LANE 5940 WATERLOO ROAD ELLICOTT CITY, MD 21042 COLUMBIA, MD 21045 REVISION / SUBMISSION 11/27/2019 95% CD SUBMISSION 100% CD SUBMISSION 01/17/2020 **VICINITY AERIAL VIEW - NTS** VICINITY AERIAL VIEW - NTS VICINITY MAP - NTS VICINITY MAP - NTS SCHOOL 3: WORTHINGTON ELEMENTARY SCHOOL 4570 ROUNDHILL ROAD ELLICOTT CITY, MD 21043 HCPSS THREE ELEMENTARY SCHOOLS SELECT EXT. DOOR REPLACEMENTS **COVER SHEET** VICINITY AERIAL VIEW - NTS VICINITY MAP - NTS