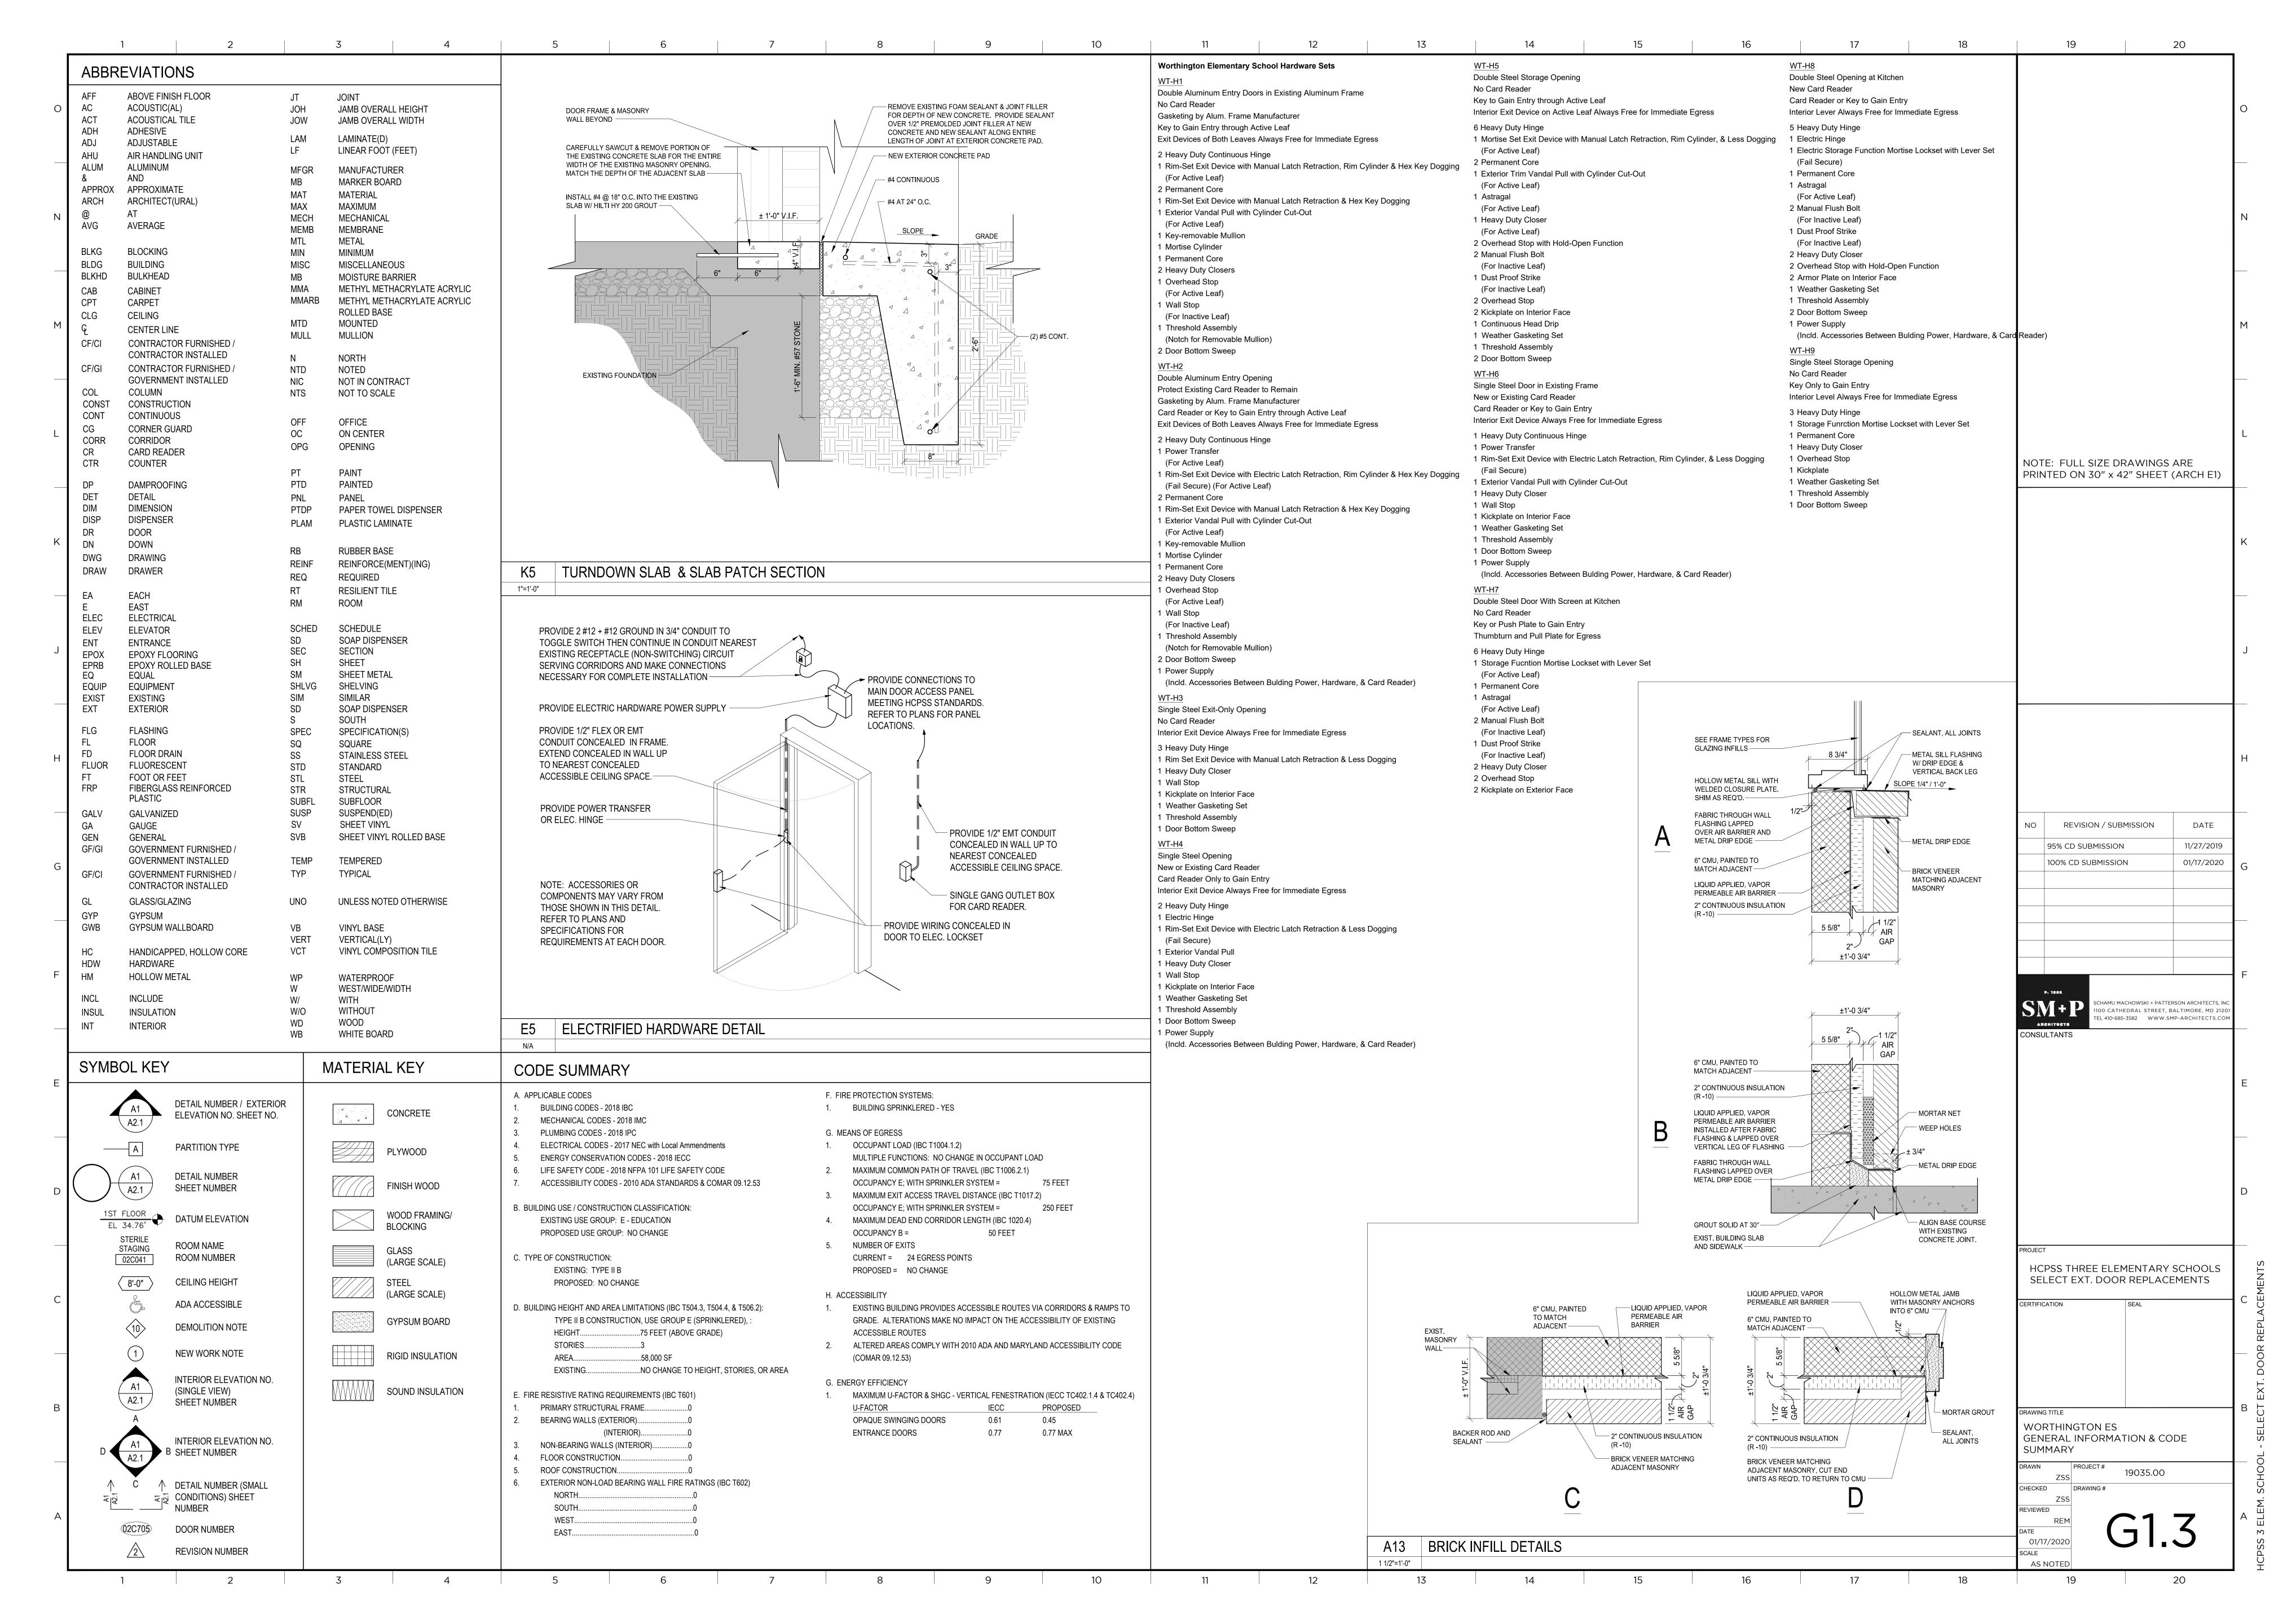

## **DRAWING LIST** CS COVER SHEET ARCHITECTURAL G1.1 CENTENNIAL LANE ES - GENERAL INFORMATION & CODE SUMMARY HOWARD COUNTY PUBLIC SCHOOL SYSTEM THREE ELEMENTARY SCHOOL A2.2 WATERLOO ES - DOOR SCHEDULE, TYPES, & DETAILS A2.3 WORTHINGTON ES - DOOR SCHEDULE, TYPES, & DETAILS SELECT EXTERIOR DOOR REPLACEMENTS OWNER ADDRESS: HOWARD COUNTY PUBLIC SCHOOL SYSTEM NOTE: FULL SIZE DRAWINGS ARE **BUILDING SERVICES** PRINTED ON 30" x 42" SHEET (ARCH E1) 9020 MENDENHALL COURT, SUITE A COLUMBIA, MD 21045 SCHOOL 1: SCHOOL 2: CENTENNIAL LANE ELEMENTARY SCHOOL WATERLOO ELEMENTARY SCHOOL 3825 CENTENNIAL LANE 5940 WATERLOO ROAD ELLICOTT CITY, MD 21042 COLUMBIA, MD 21045 REVISION / SUBMISSION 11/27/2019 95% CD SUBMISSION 100% CD SUBMISSION 01/17/2020 **VICINITY AERIAL VIEW - NTS** VICINITY AERIAL VIEW - NTS VICINITY MAP - NTS VICINITY MAP - NTS SCHOOL 3: WORTHINGTON ELEMENTARY SCHOOL 4570 ROUNDHILL ROAD ELLICOTT CITY, MD 21043 HCPSS THREE ELEMENTARY SCHOOLS SELECT EXT. DOOR REPLACEMENTS **COVER SHEET** VICINITY AERIAL VIEW - NTS VICINITY MAP - NTS