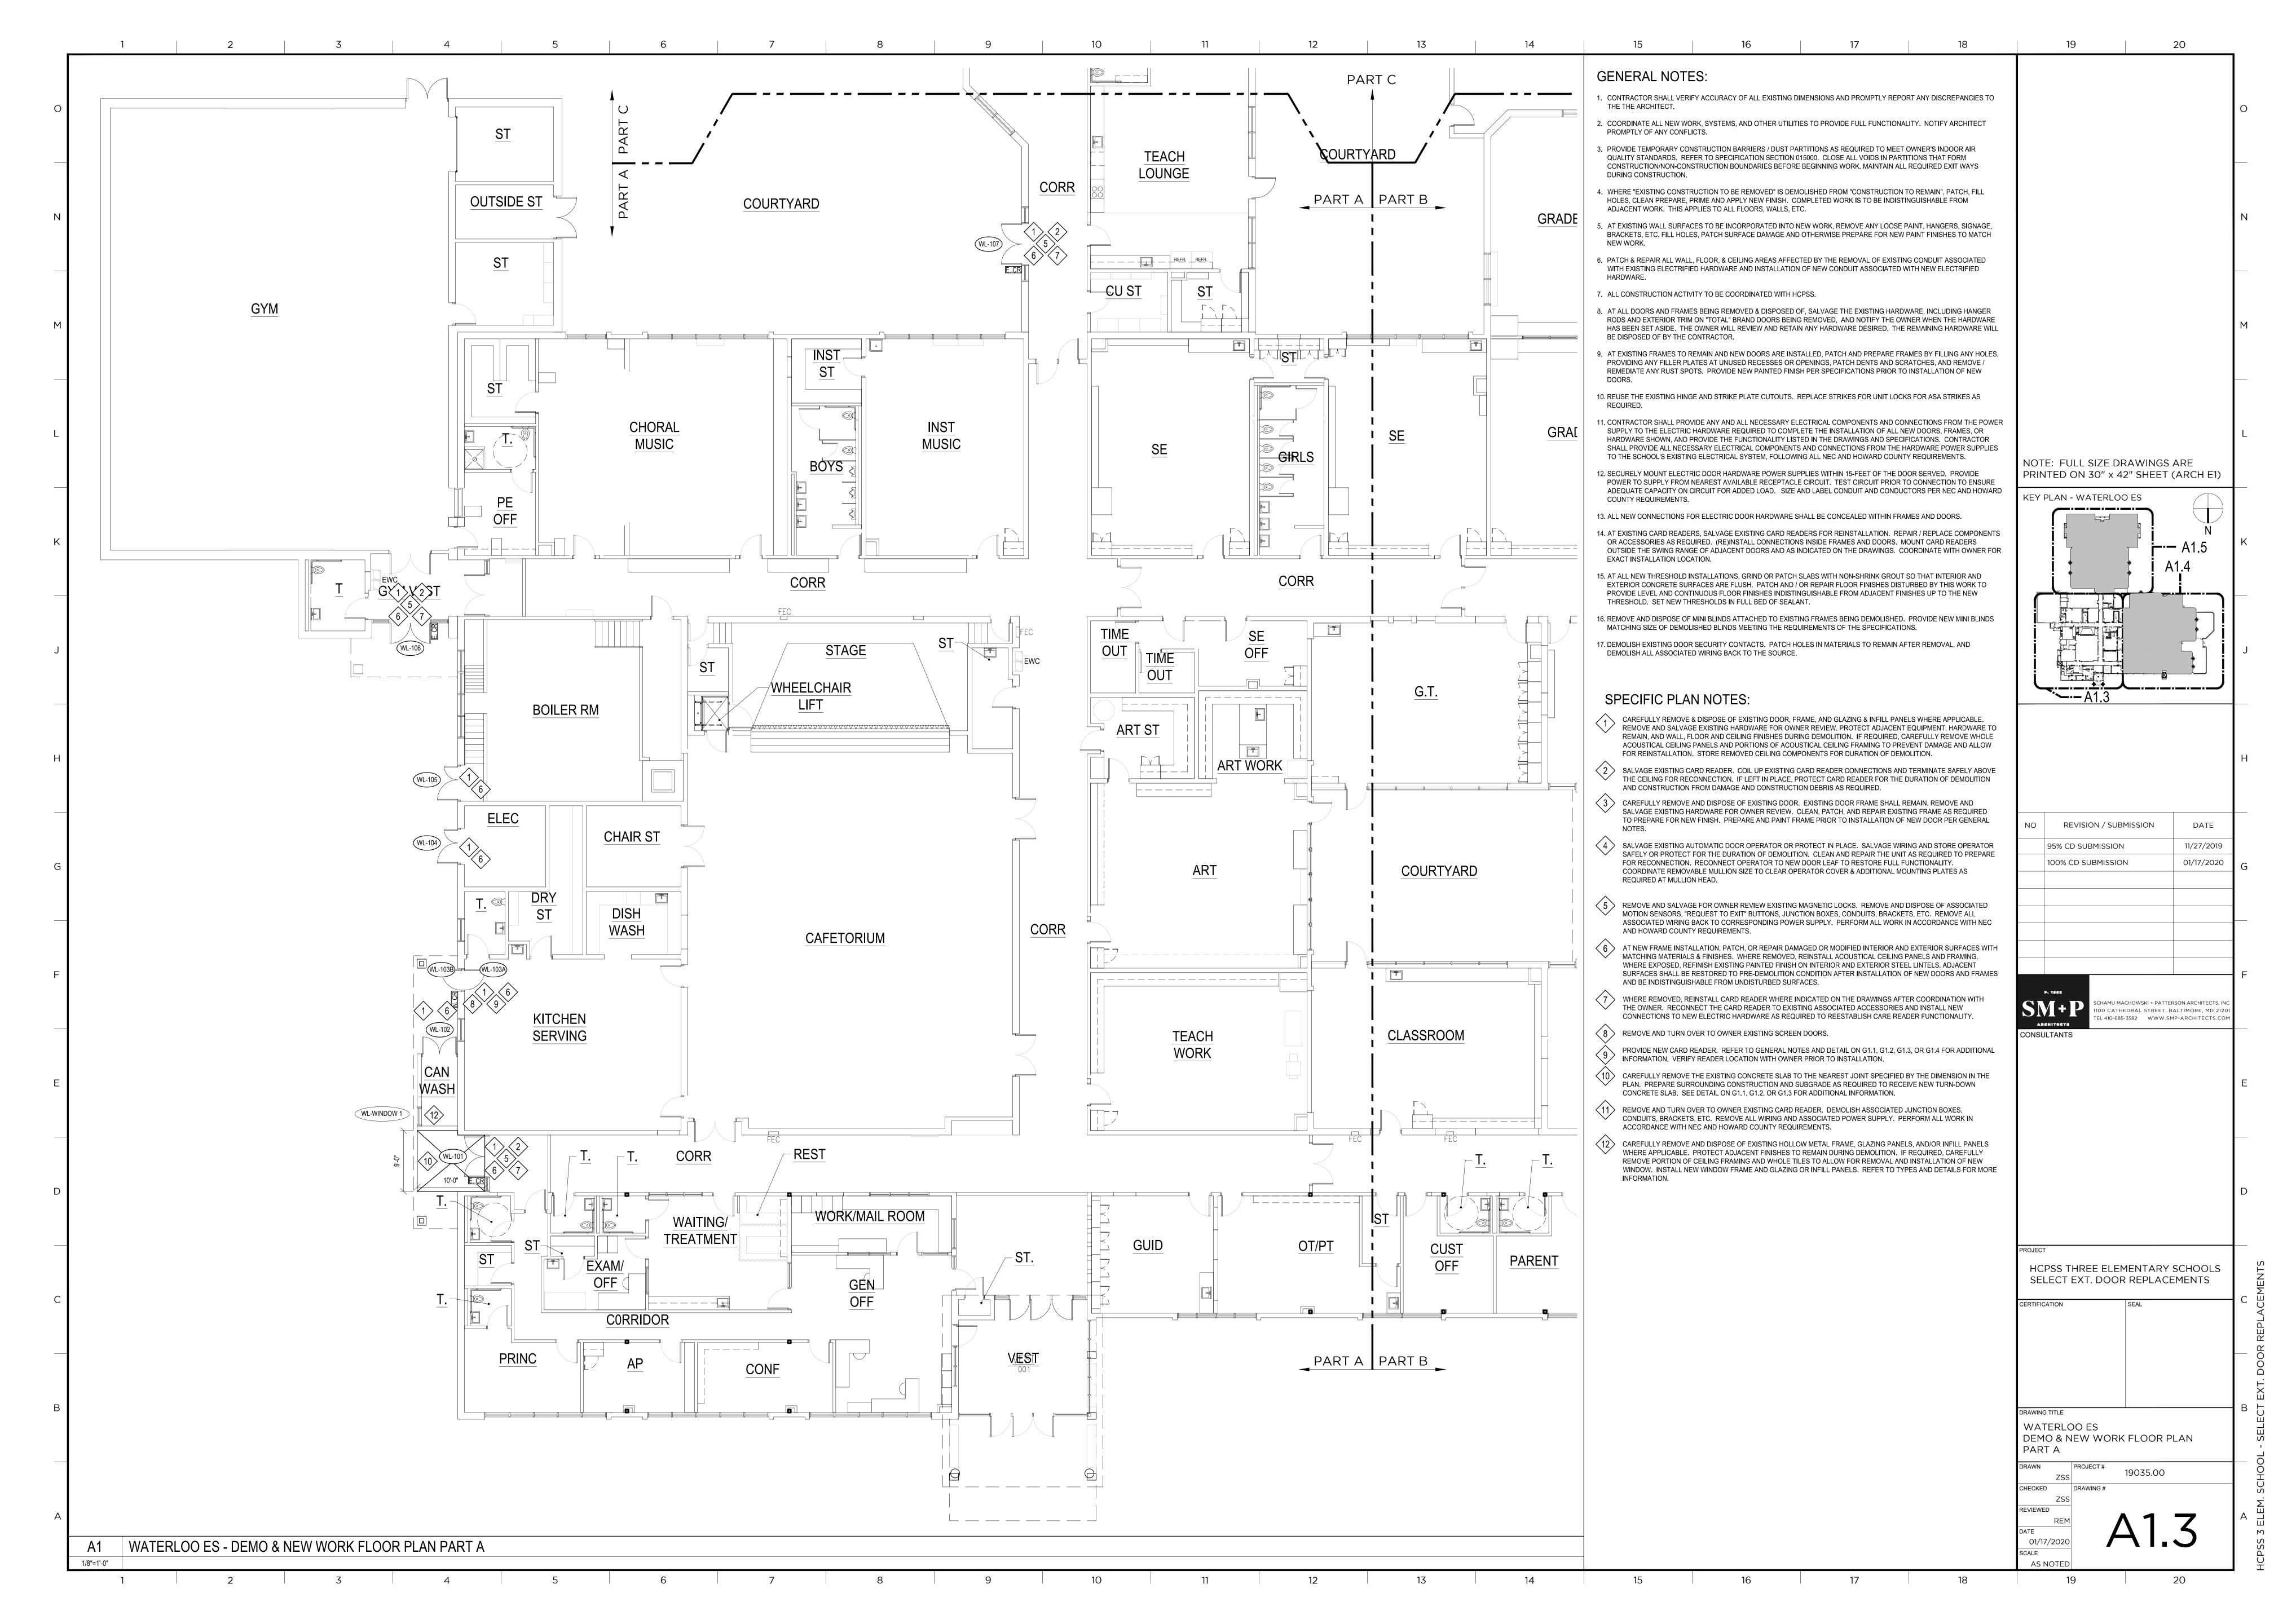

## **DRAWING LIST** CS COVER SHEET ARCHITECTURAL G1.1 CENTENNIAL LANE ES - GENERAL INFORMATION & CODE SUMMARY HOWARD COUNTY PUBLIC SCHOOL SYSTEM THREE ELEMENTARY SCHOOL A2.2 WATERLOO ES - DOOR SCHEDULE, TYPES, & DETAILS A2.3 WORTHINGTON ES - DOOR SCHEDULE, TYPES, & DETAILS SELECT EXTERIOR DOOR REPLACEMENTS OWNER ADDRESS: HOWARD COUNTY PUBLIC SCHOOL SYSTEM NOTE: FULL SIZE DRAWINGS ARE **BUILDING SERVICES** PRINTED ON 30" x 42" SHEET (ARCH E1) 9020 MENDENHALL COURT, SUITE A COLUMBIA, MD 21045 SCHOOL 1: SCHOOL 2: CENTENNIAL LANE ELEMENTARY SCHOOL WATERLOO ELEMENTARY SCHOOL 3825 CENTENNIAL LANE 5940 WATERLOO ROAD ELLICOTT CITY, MD 21042 COLUMBIA, MD 21045 REVISION / SUBMISSION 11/27/2019 95% CD SUBMISSION 100% CD SUBMISSION 01/17/2020 **VICINITY AERIAL VIEW - NTS** VICINITY AERIAL VIEW - NTS VICINITY MAP - NTS VICINITY MAP - NTS SCHOOL 3: WORTHINGTON ELEMENTARY SCHOOL 4570 ROUNDHILL ROAD ELLICOTT CITY, MD 21043 HCPSS THREE ELEMENTARY SCHOOLS SELECT EXT. DOOR REPLACEMENTS **COVER SHEET** VICINITY AERIAL VIEW - NTS VICINITY MAP - NTS